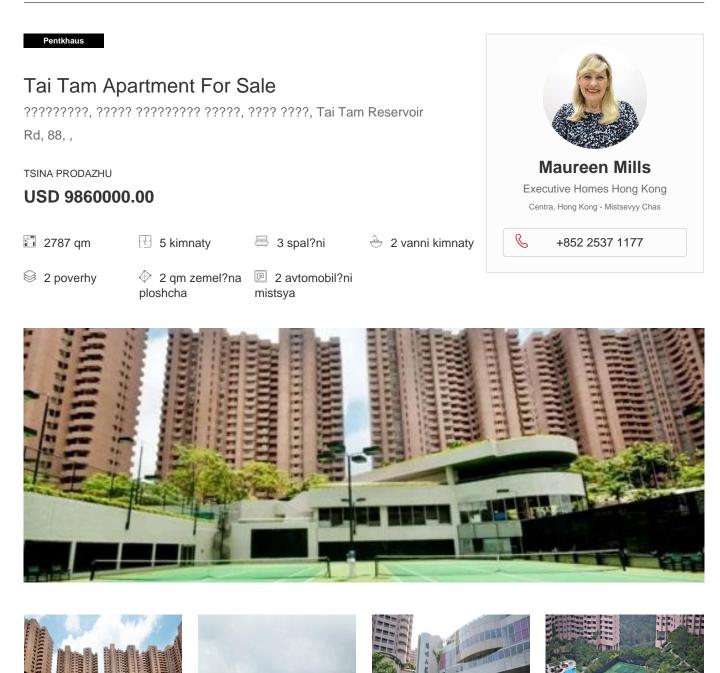

This iconic development, completed in 1989, in the middle of HK island, consists of totally eighteen 20 storey blocks of differing sized apartments. Towers 1& 2 are fully furnished serviced apartments, either studios or 1-3 bedrooms. The other towers are residential ones and range from 1001 sf - 2626 sf saleable areas, with 2-4 bedrooms plus study. There are a total of 779 residential apartments. The development is surrounded by walking trails and a country park and has extensive clubhouse facilities.