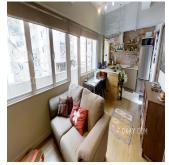

Rare on the market unique apartment w/ extra large walk out terrace. Significant stamp duty savings for non HKPR or existing property owners. Incredible investment opportunity with high rental yield over 4% in building w/ lift. Tenanted. Commercial property. Modern renovation, fully furnished in the popular Soho district. Light and bright open living area w/ big windows & polished wood floors. Kitchen with oven, hob, wine fridge, large fridge/freezer & plenty of bench space. Well laid out living area includes dining table & sofa. Bedroom w/ built in bed and wardrobe with outlook onto trees.