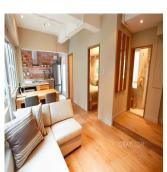

Rare on the market unique apartment w/ extra large walk out terrace. Significant stamp duty savings for non HKPR or existing property owners. Incredible investment opportunity with high rental yield over 4% in building w/ lift. Tenanted. Commercial property. Modern renovation, fully furnished in the popular Soho district. Light and bright open living area w/ big windows & polished wood floors. Kitchen with oven, hob, wine fridge, large fridge/freezer & plenty of bench space. Well laid out living area includes dining table & sofa. Bedroom w/ built in bed and wardrobe with outlook onto trees.