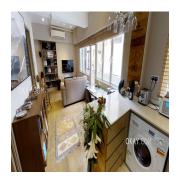

Rare on the market unique apartment w/ extra large walk out terrace. Significant stamp duty savings for non HKPR or existing property owners. Incredible investment opportunity with high rental yield over 4% in building w/ lift. Tenanted. Commercial property. Modern renovation, fully furnished in the popular Soho district. Light and bright open living area w/ big windows & polished wood floors. Kitchen with oven, hob, wine fridge, large fridge/freezer & plenty of bench space. Well laid out living area includes dining table & sofa. Bedroom w/ built in bed and wardrobe with outlook onto trees.