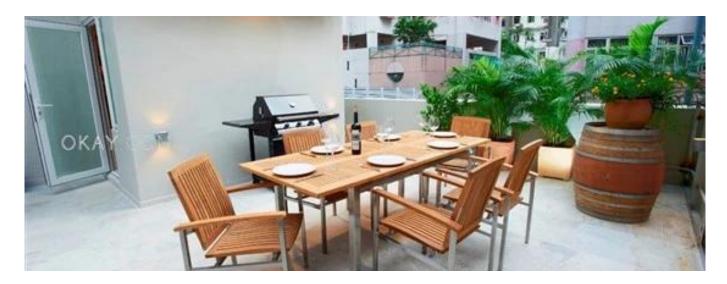

Rare on the market unique apartment w/ extra large walk out terrace. Significant stamp duty savings for non HKPR or existing property owners. Incredible investment opportunity with high rental yield over 4% in building w/ lift. Tenanted. Commercial property. Modern renovation, fully furnished in the popular Soho district. Light and bright open living area w/ big windows & polished wood floors. Kitchen with oven, hob, wine fridge, large fridge/freezer & plenty of bench space. Well laid out living area includes dining table & sofa. Bedroom w/ built in bed and wardrobe with outlook onto trees.