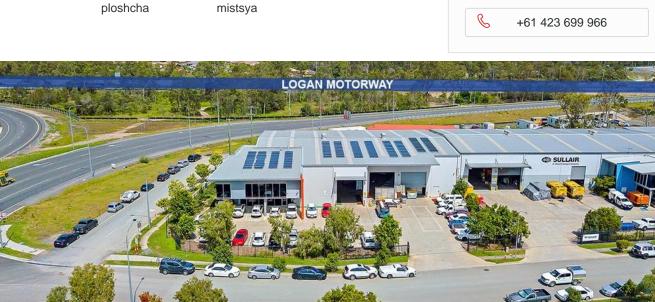

Corwells Commercial Property are pleased to offer for sale, 2-6 Prospect Place, Berrinba. The property features: - 1,623sqm warehouse/office -2,981sqm parcel of land - Located just off the recently upgraded Logan Motorway - Brand new 3 year lease with options with well established local business - Current nett rent of \$185,000.00 plus GST - Bonus 30kw solar system in place - First time on the market in 10 years - Present all offers - Contact Exclusive Agent to arrange an inspection Berrinba is an exciting new commercial and industrial precinct located 20kms south of the Brisbane Central Business District. Conveniently positioned on the Logan Motorway this location provides good access in all directions. Berrinba sits between Browns Plains and Logan Central, both of which have established business centres and there is a large labour supply in the area.