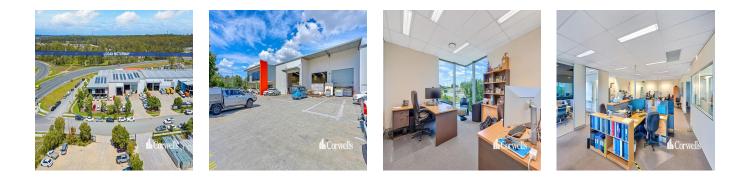

Corwells Commercial Property are pleased to offer for sale, 2-6 Prospect Place, Berrinba. The property features: - 1,623sqm warehouse/office -2,981sqm parcel of land - Located just off the recently upgraded Logan Motorway - Brand new 3 year lease with options with well established local business - Current nett rent of \$185,000.00 plus GST - Bonus 30kw solar system in place - First time on the market in 10 years - Present all offers - Contact Exclusive Agent to arrange an inspection Berrinba is an exciting new commercial and industrial precinct located 20kms south of the Brisbane Central Business District. Conveniently positioned on the Logan Motorway this location provides good access in all directions. Berrinba sits between Browns Plains and Logan Central, both of which have established business centres and there is a large labour supply in the area.