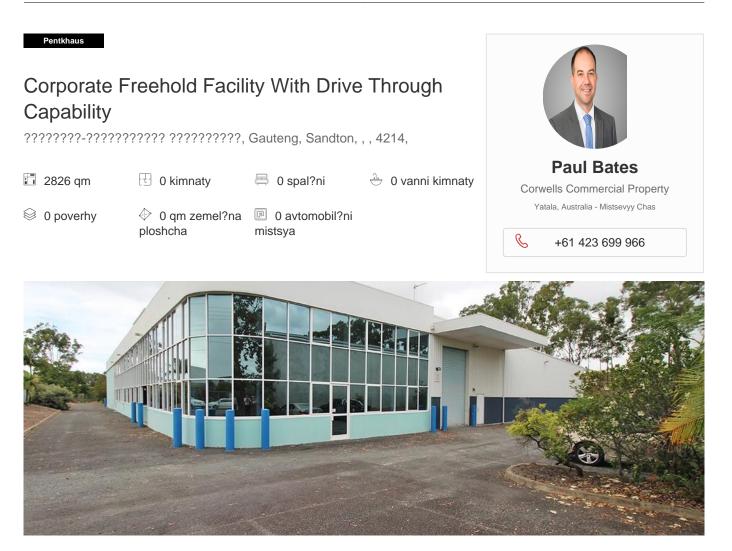

- 2,826sqm\* of warehouse on a 5,975sqm site - Including large corporate office spanning over two levels - Ability to retrofit upstairs caretakers unit
- Ample hardstand area with drive around capabilities - Zoned Medium Impact Industry - Motivated owner with realistic expectations Arundel is renowned as a commercial, industrial and retail hub situated at the northern end of the Gold Coast. The precinct has undergone substantial growth as there has been an emphasis to move to the area to directly service surrounding suburbs and markets. Properties within the area are becoming tightly held, driven by a high demand and a shortage of land available. The area is accessed via major arterial roads leading to and from the M1 Motorway. \*area subject to approval