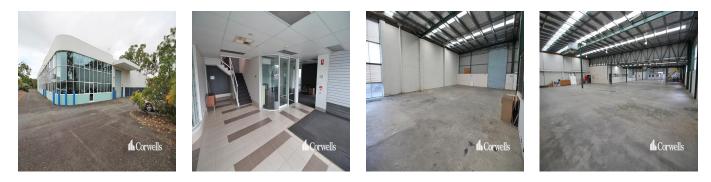

- 2,826sqm\* of warehouse on a 5,975sqm site - Including large corporate office spanning over two levels - Ability to retrofit upstairs caretakers unit
- Ample hardstand area with drive around capabilities - Zoned Medium Impact Industry - Motivated owner with realistic expectations Arundel is renowned as a commercial, industrial and retail hub situated at the northern end of the Gold Coast. The precinct has undergone substantial growth as there has been an emphasis to move to the area to directly service surrounding suburbs and markets. Properties within the area are becoming tightly held, driven by a high demand and a shortage of land available. The area is accessed via major arterial roads leading to and from the M1 Motorway. \*area subject to approval