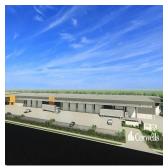

0 avtomobil?ni
mistsya

- High clearance warehouse of 8,493sqm - Multiple electricity operated roller doors 6m high x 6m wide - 400sqm of two level corporate office - Dual 10m wide driveway crossovers - 12m deep full length all weather awning - Efficient construction providing sustainability and energy savings - Empire Estate is the largest industrial estate on the Gold Coast - Call Exclusive Agent to discuss requirements This unique opportunity is situated in the heart of the Yatala Enterprise Area. Ideally located between the two largest consumer markets of Brisbane and the Gold Coast with direct access from the M1 via Exit 38 and Exit 41 in both north and south directions.