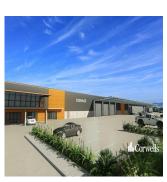

0 avtomobil?ni
mistsya

- High clearance warehouse of 8,493sqm - Multiple electricity operated roller doors 6m high x 6m wide - 400sqm of two level corporate office - Dual 10m wide driveway crossovers - 12m deep full length all weather awning - Efficient construction providing sustainability and energy savings - Empire Estate is the largest industrial estate on the Gold Coast - Call Exclusive Agent to discuss requirements This unique opportunity is situated in the heart of the Yatala Enterprise Area. Ideally located between the two largest consumer markets of Brisbane and the Gold Coast with direct access from the M1 via Exit 38 and Exit 41 in both north and south directions.