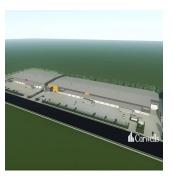

0 avtomobil?ni
mistsya

- High clearance warehouse of 8,493sqm - Multiple electricity operated roller doors 6m high x 6m wide - 400sqm of two level corporate office - Dual 10m wide driveway crossovers - 12m deep full length all weather awning - Efficient construction providing sustainability and energy savings - Empire Estate is the largest industrial estate on the Gold Coast - Call Exclusive Agent to discuss requirements This unique opportunity is situated in the heart of the Yatala Enterprise Area. Ideally located between the two largest consumer markets of Brisbane and the Gold Coast with direct access from the M1 via Exit 38 and Exit 41 in both north and south directions.