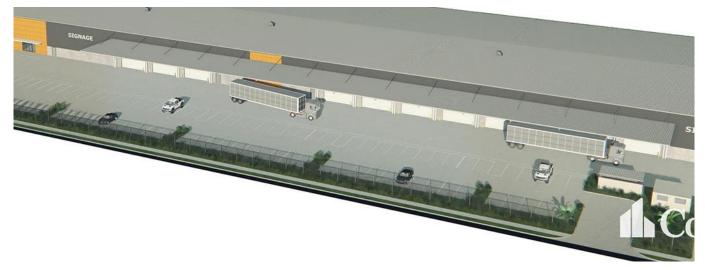

0 avtomobil?ni
mistsya

- High clearance warehouse of 8,493sqm - Multiple electricity operated roller doors 6m high x 6m wide - 400sqm of two level corporate office - Dual 10m wide driveway crossovers - 12m deep full length all weather awning - Efficient construction providing sustainability and energy savings - Empire Estate is the largest industrial estate on the Gold Coast - Call Exclusive Agent to discuss requirements This unique opportunity is situated in the heart of the Yatala Enterprise Area. Ideally located between the two largest consumer markets of Brisbane and the Gold Coast with direct access from the M1 via Exit 38 and Exit 41 in both north and south directions.