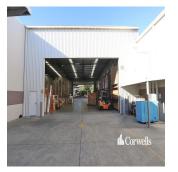

0 avtomobil?ni
mistsya

- 8,381sqm corporate headquarters - 14,000sqm site with full drive around capability - 6,745sqm clearspan tilt panel warehouse - High quality two level office and showroom - Large drive through undercover loading area - Separated and secure building areas - Flexible leasing options from 1,582sqm to 6,745sqm warehouse - Office available up to 1,636sqm plus care takers residence - Large hardstand and car parking areas - Vendor will consider a Sale or Lease This unique opportunity is situated in the heart of the Yatala Enterprise Area. Ideally located between the two largest consumer markets of Brisbane and the Gold Coast with direct access from the M1 via Exit 38 and Exit 41 in both north and south directions. \*Subject to Sale & Lease terms