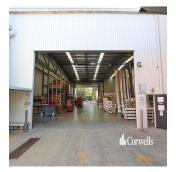

0 avtomobil?ni
mistsya

- 8,381sqm corporate headquarters - 14,000sqm site with full drive around capability - 6,745sqm clearspan tilt panel warehouse - High quality two level office and showroom - Large drive through undercover loading area - Separated and secure building areas - Flexible leasing options from 1,582sqm to 6,745sqm warehouse - Office available up to 1,636sqm plus care takers residence - Large hardstand and car parking areas - Vendor will consider a Sale or Lease This unique opportunity is situated in the heart of the Yatala Enterprise Area. Ideally located between the two largest consumer markets of Brisbane and the Gold Coast with direct access from the M1 via Exit 38 and Exit 41 in both north and south directions. \*Subject to Sale & Lease terms