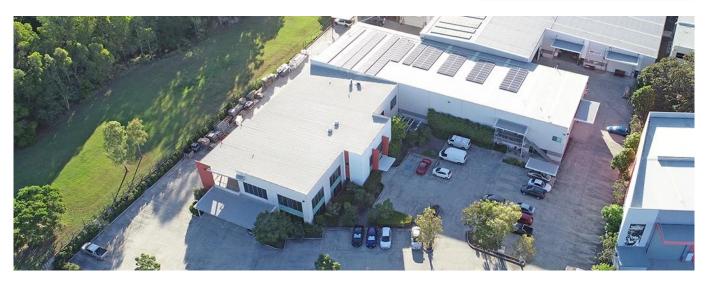

0 avtomobil?ni
mistsya

- 8,381sqm corporate headquarters - 14,000sqm site with full drive around capability - 6,745sqm clearspan tilt panel warehouse - High quality two level office and showroom - Large drive through undercover loading area - Separated and secure building areas - Flexible leasing options from 1,582sqm to 6,745sqm warehouse - Office available up to 1,636sqm plus care takers residence - Large hardstand and car parking areas - Vendor will consider a Sale or Lease This unique opportunity is situated in the heart of the Yatala Enterprise Area. Ideally located between the two largest consumer markets of Brisbane and the Gold Coast with direct access from the M1 via Exit 38 and Exit 41 in both north and south directions. \*Subject to Sale & Lease terms