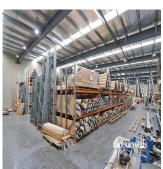

0 avtomobil?ni
mistsya

- 8,381sqm corporate headquarters - 14,000sqm site with full drive around capability - 6,745sqm clearspan tilt panel warehouse - High quality two level office and showroom - Large drive through undercover loading area - Separated and secure building areas - Flexible leasing options from 1,582sqm to 6,745sqm warehouse - Office available up to 1,636sqm plus care takers residence - Large hardstand and car parking areas - Vendor will consider a Sale or Lease This unique opportunity is situated in the heart of the Yatala Enterprise Area. Ideally located between the two largest consumer markets of Brisbane and the Gold Coast with direct access from the M1 via Exit 38 and Exit 41 in both north and south directions. \*Subject to Sale & Lease terms