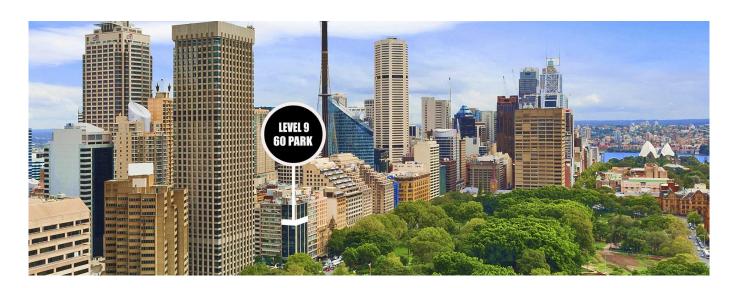

- Highly impressive whole floor commercial property - Unequivocally one of the best strata floors in Sydney - Prime corner positioning with large window frontages - Blue ribbon location on Elizabeth and Park Streets - Spectacular East facing views overlooking Hyde Park - High ceilings throughout maximizing light and space - Modern and stylish fitout with excellent natural light - Internal kitchen, storage and bathroom facilities - Efficient, regular and easily sub dividable floor plan - Prominent corner building with development upside - Impressive main lobby area with marble finishes - Quality building services including recent lift upgrade - Onsite Building Manager and common shower facilities - Landmark location near Town Hall and Martin Place - Walking distance to Sheraton Grand Sydney Hyde Park - Close to popular restaurants, bars and cafes (Bambini) - Within 100m of the new Pitt Street Metro Station - Surrounded by an array of new CBD development - Minutes to St James and Museum Train Stations - Popular, prestigious and tightly held location SIZE AND LOT DETAILS Level 9, Lot 25 - 220 sqm approx. OUTGOINGS Strata levies - \$9,210 per quarter approx. Council rates - \$1,240 per quarter approx. Water rates - \$34 per quarter approx.