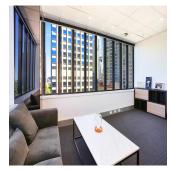

- Highly impressive whole floor commercial property - Unequivocally one of the best strata floors in Sydney - Prime corner positioning with large window frontages - Blue ribbon location on Elizabeth and Park Streets - Spectacular East facing views overlooking Hyde Park - High ceilings throughout maximizing light and space - Modern and stylish fitout with excellent natural light - Internal kitchen, storage and bathroom facilities - Efficient, regular and easily sub dividable floor plan - Prominent corner building with development upside - Impressive main lobby area with marble finishes - Quality building services including recent lift upgrade - Onsite Building Manager and common shower facilities - Landmark location near Town Hall and Martin Place - Walking distance to Sheraton Grand Sydney Hyde Park - Close to popular restaurants, bars and cafes (Bambini) - Within 100m of the new Pitt Street Metro Station - Surrounded by an array of new CBD development - Minutes to St James and Museum Train Stations - Popular, prestigious and tightly held location SIZE AND LOT DETAILS Level 9, Lot 25 - 220 sqm approx. OUTGOINGS Strata levies - \$9,210 per quarter approx. Council rates - \$1,240 per quarter approx. Water rates - \$34 per quarter approx.