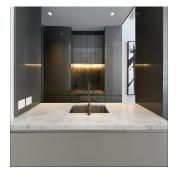

## **USD 0.00**

🗊 qm 🕒 4 kimnaty 🚐 2 spal?ni 🐣 2 vanni kimnaty

② 2 poverhy ② 2 qm zemel?na ② 2 avtomobil?ni ploshcha mistsya

Situated in the acclaimed "Griffith Teas, an iconic warehouse conversion this stylishly furnished residence will be sure to impress. Featuring premium quality furniture and finishes and abundant natural light in a prime city fringe location, this stunning apartment is ideal for the executive couple. Key Points - -Spacious open plan design, soaring ceilings with timber beams -Large warehouse windows enhancing natural light throughout -Both generous bedrooms with customised built-in wardrobes -Two luxurious bathrooms, high quality marble & designer tap ware - State of the-art gas kitchen with butler's pantry & stone benchtops -Oak floorboards throughout, exposed brickwork, heritage facade - Ducted air conditioning, video intercom and security lift access -Moments stroll to Hyde Park, cafes, restaurants and Sydney CBD