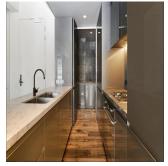

## **USD 0.00**

🗊 qm 🕒 4 kimnaty 🚐 2 spal?ni 🐣 2 vanni kimnaty

② 2 poverhy ② 2 qm zemel?na ② 2 avtomobil?ni ploshcha mistsya

Situated in the acclaimed "Griffith Teas, an iconic warehouse conversion this stylishly furnished residence will be sure to impress. Featuring premium quality furniture and finishes and abundant natural light in a prime city fringe location, this stunning apartment is ideal for the executive couple. Key Points - -Spacious open plan design, soaring ceilings with timber beams -Large warehouse windows enhancing natural light throughout -Both generous bedrooms with customised built-in wardrobes -Two luxurious bathrooms, high quality marble & designer tap ware - State of the-art gas kitchen with butler's pantry & stone benchtops -Oak floorboards throughout, exposed brickwork, heritage facade - Ducted air conditioning, video intercom and security lift access -Moments stroll to Hyde Park, cafes, restaurants and Sydney CBD