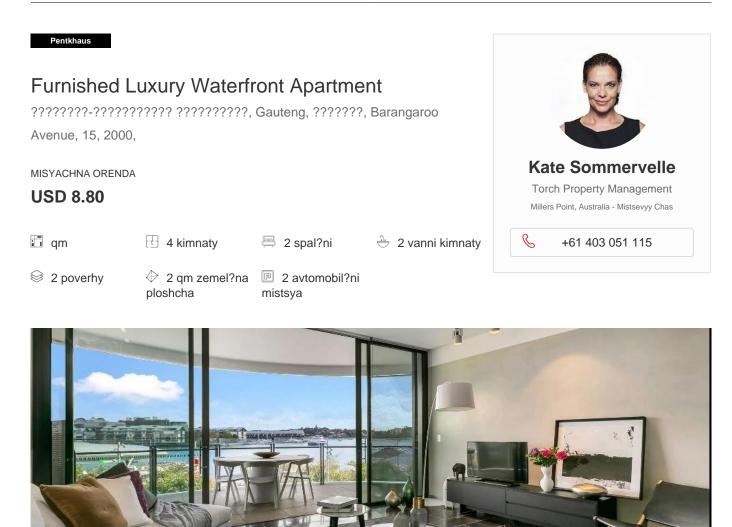

Located in the crown jewel of the Barangaroo foreshore, Cloud redefines the concept of wharf side luxury with an exhilarating blend of natural splendour and breathtaking architecture. Take your front row seat to the Harbour action and enjoy life in Sydney's hottest new waterfront precinct. Key Points - - Architectural masterwork by PTW architect Andrew Andersons - Interiors by Smart Design Studio inspired by Danish design - Floor to ceiling glass frames the unobstructed harbour vista - Carefully selected, brand new, designer furniture throughout - Luxury custom designed high-end fixtures and finishes - Dream Miele kitchen, marble floors, bespoke walls and cabinetry - Fluid in/outdoor living, signature cloud like movable shutter system - Large bedrooms with water views, marble mosaic tiled bathrooms - One secure car space, 24 hour concierge, ducted air conditioning - The Streets' dining, shopping and health spas at the door - The edge of the CBD, walk to Circular Quay, Wynyard and The Rocks