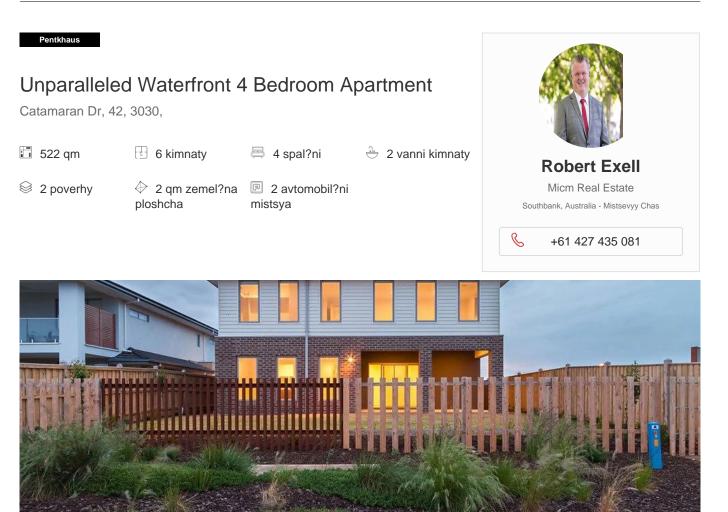

The height of Werribee South luxury and offering sensational contemporary class and spacious zoned living over two fantastic levels. Enjoy easy access to the beach and Wyndham Harbour, and you're not far from Werribee Plaza Shopping Centre, Werribee Zoo, Warringa Park School, transport, & freeway. Accommodation: A brilliant Werribee South offering that has all the contemporary class and family space you could ever need, this dual level beauty features generous lounge and dining zones, formal living room, stunning stone kitchen with island bench, walk-in pantry, and stainless steel appliances, theatre room, enormous upstairs master bedroom with a WIR and double vanity ensuite, other bedrooms with BIRs, expansive upstairs rumpus room, stylish main bathroom, covered alfresco zone, and a sensational rear garden which has pathway access to the stunning waterfront which is just metres away. Features: Double remote garage, downstairs powder room, laundry with outdoor access, under stairs storage, ducted heating, reverse cycle cooling. Please note photos are indicative only. contact Luke Lin by mobile: +61472 833 775 or email: lukel@micm.com.au