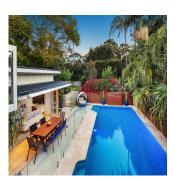

## Spring Preview Of Resort Like Property

Südafrika, Westkap, ???????, Rednal St, 47, 2103,

689 gm

6 kimnaty

3 spal?ni

3 vanni kimnaty

3 avtomobil?ni mistsya

Showcasing a sun drenched north easterly aspect, perfected by Pittwater vistas, this sleek residence displays a contemporary fusion of creative design, stylish finishes, bespoke carpentry and an effortless indoor/outdoor flow. Designed by architect Mark Hurcum, the home is a sophisticated private sanctuary, ideal for a family that loves to entertain. It's situated in a tightly-held blue-ribbon location and occupies a 689sqm piece of land featuring level grassed areas, travertine paving and easy maintenance native and sub-tropical greenery. - Spanning three levels, all flowing effortlessly to the outdoor spaces - Media/family room has a bar and accesses the pool and alfresco zone - Kitchen, living and dining rooms enjoy pool and Pittwater vistas - Gourmet stone and gas kitchen, southern beach hardwood floors, storage - Oversized master, walk-in robe, luxe ensuite with cleopatra bath - Bathrooms with underfloor heating, air conditioning, gas fireplace - Ceiling fans, double garage, security system, close to all amenities CONTACT: JOHN ATHIS john.athis@belleproperty.com +610413 433 098