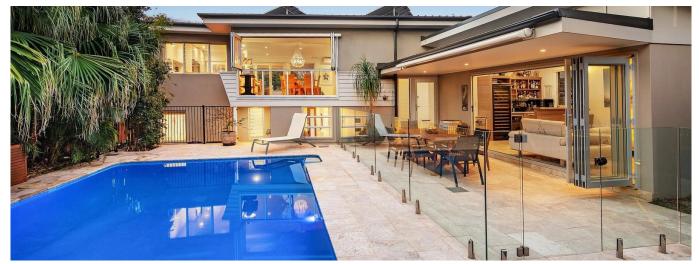

## Spring Preview Of Resort Like Property

Südafrika, Westkap, ???????, Rednal St, 47, 2103,

689 gm

6 kimnaty

3 spal?ni

3 vanni kimnaty

3 avtomobil?ni mistsya

Showcasing a sun drenched north easterly aspect, perfected by Pittwater vistas, this sleek residence displays a contemporary fusion of creative design, stylish finishes, bespoke carpentry and an effortless indoor/outdoor flow. Designed by architect Mark Hurcum, the home is a sophisticated private sanctuary, ideal for a family that loves to entertain. It's situated in a tightly-held blue-ribbon location and occupies a 689sqm piece of land featuring level grassed areas, travertine paving and easy maintenance native and sub-tropical greenery. - Spanning three levels, all flowing effortlessly to the outdoor spaces - Media/family room has a bar and accesses the pool and alfresco zone - Kitchen, living and dining rooms enjoy pool and Pittwater vistas - Gourmet stone and gas kitchen, southern beach hardwood floors, storage - Oversized master, walk-in robe, luxe ensuite with cleopatra bath - Bathrooms with underfloor heating, air conditioning, gas fireplace - Ceiling fans, double garage, security system, close to all amenities CONTACT: JOHN ATHIS john.athis@belleproperty.com +610413 433 098