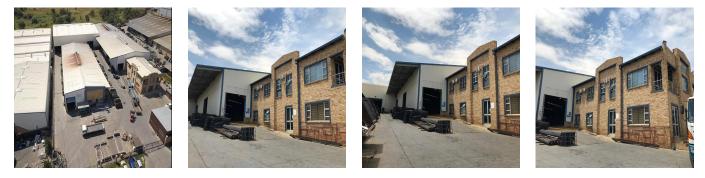

### USD 2432175.00

Upmarket, stand alone industrial building comprising of a 4,180sqm warehouse, 609sqm office component and is situated on a 9,217sqm stand. Very easy access available with multiple entrance points into the property. There's ample, secure staff and visitor parking bays. The warehouse has excellent height of 11 meters to the eaves, 1 MVA three phase electrical power supply as well as multiple roller shutter doors allowing for quick and easy access for large trucks. Double volume, A grade office component present with male and female ablution facilities. This immaculate property is available either for rental at US\$3.4/sqm therefore asking US\$15,767.56 excluding VAT and utilities or can be purchased for US\$2,432,174.10 excluding VAT. Rates: US\$1,810.85. \*\*\*Cranes are not a part of premises, however, owner willing to buy cranes from purchaser.