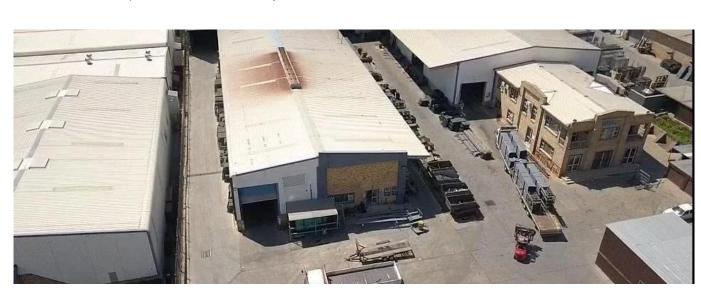

### USD 2432175.00

Upmarket, stand alone industrial building comprising of a 4,180sqm warehouse, 609sqm office component and is situated on a 9,217sqm stand. Very easy access available with multiple entrance points into the property. There's ample, secure staff and visitor parking bays. The warehouse has excellent height of 11 meters to the eaves, 1 MVA three phase electrical power supply as well as multiple roller shutter doors allowing for quick and easy access for large trucks. Double volume, A grade office component present with male and female ablution facilities. This immaculate property is available either for rental at US\$3.4/sqm therefore asking US\$15,767.56 excluding VAT and utilities or can be purchased for US\$2,432,174.10 excluding VAT. Rates: US\$1,810.85. \*\*\*Cranes are not a part of premises, however, owner willing to buy cranes from purchaser.