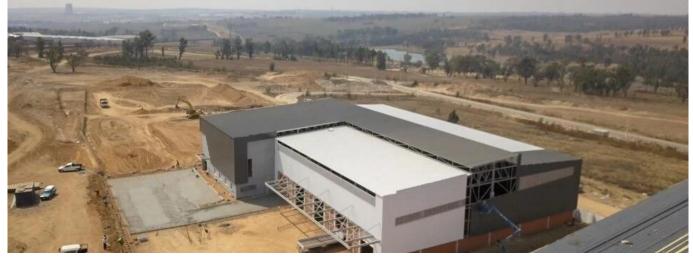

This premium building comprises of 2,370sqm warehouse space and 458sqm of offices to rent in the new development called Longlake. This development offers easy access to the N3 highway and will also have access to the new K101. This property is situated close to Busamed Modderfontein Private Hospital. The warehouse has four roller shutter doors available for off-loading and receiving with a canopy covering the doors. There's A grade office component that will be ideal for a head office as well as neat staff ablutions.