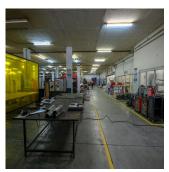

## USD 3634000.00

A grade facility offering a stunning office component with modern finishes and spacious warehouse, situated in the very popular distribution node of Longmeadow Business Estate. There is ample parking bays for tenants and visitors as well as this property offers roller shutter door access. This property comprises of 4,483sqm warehouse space, 1,947sqm offices, ample yard space and is located on a 6,749sqm stand size. There's easy access to the N3 highway as well as the Gautrain and the industrial park has 24 hour security present.