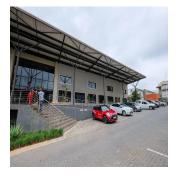

## Warehouse To Let And For Sale In Longmeadow

Südafrika, Gauteng, Sandton, , , 2090,

MISYACHNA ORENDA

## USD 3634000.00

A grade facility offering a stunning office component with modern finishes and spacious warehouse, situated in the very popular distribution node of Longmeadow Business Estate. There is ample parking bays for tenants and visitors as well as this property offers roller shutter door access. This property comprises of 4,483sqm warehouse space, 1,947sqm offices, ample yard space and is located on a 6,749sqm stand size. There's easy access to the N3 highway as well as the Gautrain and the industrial park has 24 hour security present.