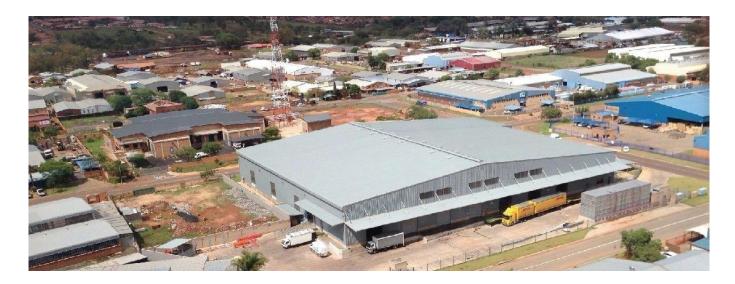

This is an exceptional warehouse with extra height, multiple roller shutter doors for receiving and dispatch, raised loading bays, sprinkler system and racking included. The large paved yard is designed for easy traffic flow. The office component with its modern design and finishes welcomes visitors and staff alike. It consists of a striking reception area, well designed open plan areas, closed offices, boardrooms, large kitchen facility, ablutions and balconies. These premises are situated within the Highway Business Park with excellent security and access control. It is within close proximity to CTM, WeBuyCars, Samrand Road and the N1 Highway.