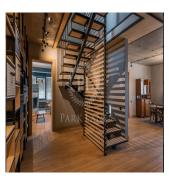

## USD 740000.00

 3 spal?ni

2 vanni kimnaty

② poverhy

2 qm zemel?na ploshcha

2 avtomobil?ni mistsya

Penthouse with terrace. Exclusive two-level apartment with author's design from Victoria Gres. It is planned for 4 bedrooms, a dressing room, 3 bathrooms with a bathroom, 2 bathrooms, a spacious kitchen-studio, a guest room and a separate laundry. The huge advantage of this apartment is a terrace with a panoramic view of the whole city! The apartment is absolutely new, no one lived! The finishing used high-quality natural materials, harmonious color solutions and soft transitions. A bright high!