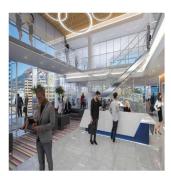

#### **USD 0.00**

14000 qm 🖽 0 k

0 kimnaty == 0 spal?ni

进 0 vanni kimnaty

∅ poverhy

0 qm zemel?na ploshcha

0 avtomobil?ni
mistsya

COMMERCIAL PROPERTY TO RENT 35 LOWER LONG Premium Office Space to rent at 35 Lower Long. Brand new commercial development, estimated to be competed 2020. (\$18 per m²) Long Street is one of the oldest streets in Cape Town, stretching from the harbour through to Tamboerskloof. The numerous Victorian buildings mixed together with the new contemporary architecture gives Long Street a truly unique flavour. 35 Lower Long is perfectly positioned in the financial and legal hub of the Foreshore within the CBD. The building offers 14 floors of office space above 9 levels of parking.