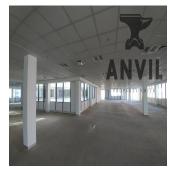

## **USD 0.00**

∅ poverhy

1 2016 qm 0 kimnaty 0 spal?ni 0 vanni kimnaty

> ploshcha mistsya

♦ 0 qm zemel?na 0 avtomobil?ni

ENS nests in the very heart of Cape Town's CBD, a stone's throw away from the CTICC and the N1/N2 offramp. This establishment boasting AAA grade offices, is surrounded by an abundance of amenities such as trendy Cafes and restaurants in Bree, Long and Loop Street which sit hardly a 2 min walk away. Other nearby amenities include banks,shopping centres, MyCiti and train station and the V&A Waterfront just 5 mins away. ENS offers 24hr security and Access,High Speed Fibre, ample parking, classy finishes,an incomparable location in the CBD/Foreshore and last but not least, a generous kitout allowance by the Landlord of R1,7m for a 5 year lease. This large 2016sqm office to rent is set for Industry leaders. Boasting a massive Fit Out Allowance on offer from the Landlord, this blank canvass is the perfect space for a company to shape and fit according to its own requirements and desire. 45 basement parkings available. R160/sqm which is inclusive or rates, levies and operating costs. Contact me today for further information and to set down a viewing.