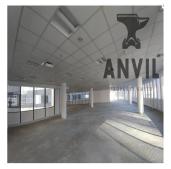

## **USD 0.00**

∅ poverhy

1 2016 qm 0 kimnaty 0 spal?ni 0 vanni kimnaty

> ploshcha mistsya

♦ 0 qm zemel?na 0 avtomobil?ni

ENS nests in the very heart of Cape Town's CBD, a stone's throw away from the CTICC and the N1/N2 offramp. This establishment boasting AAA grade offices, is surrounded by an abundance of amenities such as trendy Cafes and restaurants in Bree, Long and Loop Street which sit hardly a 2 min walk away. Other nearby amenities include banks,shopping centres, MyCiti and train station and the V&A Waterfront just 5 mins away. ENS offers 24hr security and Access,High Speed Fibre, ample parking, classy finishes,an incomparable location in the CBD/Foreshore and last but not least, a generous kitout allowance by the Landlord of R1,7m for a 5 year lease. This large 2016sqm office to rent is set for Industry leaders. Boasting a massive Fit Out Allowance on offer from the Landlord, this blank canvass is the perfect space for a company to shape and fit according to its own requirements and desire. 45 basement parkings available. R160/sqm which is inclusive or rates, levies and operating costs. Contact me today for further information and to set down a viewing.