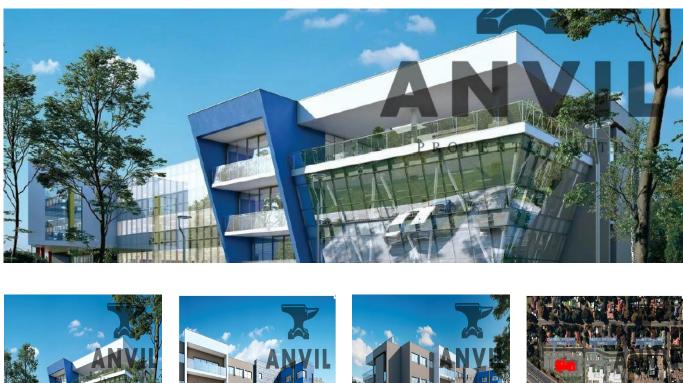

Pentkhaus

MISYACHNA ORENDA

TSINA PRODAZHU **USD 0.00** 

2292 qm

Ø poverhy

Office Space Available to Let in the new Waverley Office Park - Phase 3 development. The park is to offer three storeys of A-Grade office space with excellent exposure onto the M1 highway. On completion, the modern architecture and landscaped gardens will provide a professional work environment and an exceptional corporate image. The façade will comprise of frame less full-length windows and plastered structural members, creating a striking impression. Tenants and visitors will enjoy views over the surrounding suburbs from numerous balconies and through the expanse of windows, creating a well lit work space in a comfortable environment. The development will offer full backup power and water supply, and is to boast energy efficient lighting and AC systems. The top two floors are available to lease, and with that a prominent address with prime positioning in the region.