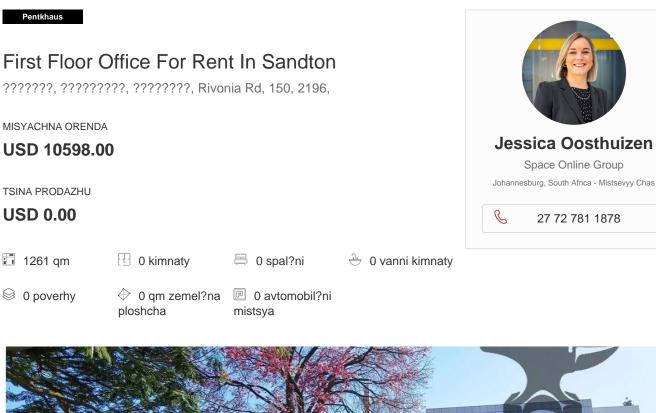

Marion Street Office Park, is an A grade commercial park situated in the heart of Sandton. Marion Street Office Park has four stand alone office buildings in an enclosed, secure park. Each building has naming rights available. This office park has uncompromised exposure to Rivonia and the Sandton CBD. Gautrain Bus Network travelling to and from the Sandton Gautrain station from outside the front gate of the campus. Fist floor office to let. The space is currently white-boxed and sub-divisble to tenant specific requirements. There are multiple balconies leading off the space. Toilets are shared on the floor. The landlord is offering upto 12 Months towards Tenant Instillation Allowance.