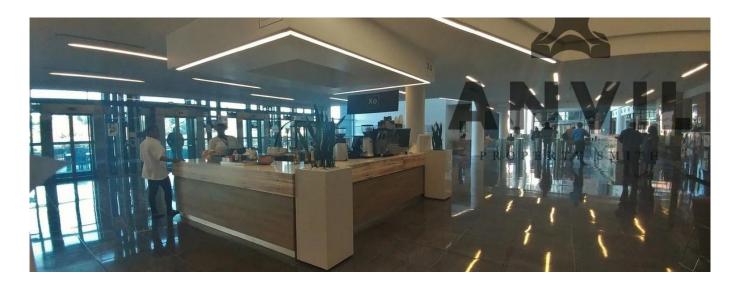

## **USD 0.00**

 $\blacksquare$  457 qm  $\blacksquare$  0 kimnaty  $\blacksquare$  0 spal?ni  $\stackrel{\triangle}{=}$  0 vanni kimnaty

Office Space to Let available at 39 Melrose Boulevard. Not only is this building situated in the world class Melrose Arch precinct, but it occupies the most prominent corner with direct access off of Corlett Drive and offers unrivalled exposure on to the M1 National Highway. The 7 storey commercial block rises above the neighbouring buildings, allowing tenants to enjoy exceptional views over the surrounding suburbs. Visitors and staff are treated to an in house canteen and coffee shop, as well as beautifully finished pause areas and coffee bays in the common areas on various floors. At ground level, the building boasts private security monitored by CCTV as well as the precinct surveillance creating a secure environment for tenants to enjoy. Additionally, multiple levels of protection are put in place to prevent the loss of power supply to the building, by various generators feeding into different components of the building and UPS systems linking directly into the main IT centres. The office suites are fitted out with premium grade finishings in keeping with the world class precinct, and tenants are able to make use of the multiple shared boardroom facilities at ground level to facilitate any requirements. Office suites available to lease on the fourth floor. Units are currently fitted out to premium finish allowing tenants a quick transition into their new offices.