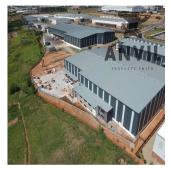

## **USD 0.00**

WESTLAKE INDUSTRIAL PARK, LONGMEADOW Westlake Industrial park offers a variety of tenant driven warehousing facilities which are ready for construction. Strategically located between Longmeadow Business Estate and Linbro park. Close proximity and easily accessible from two major routes; R25 modderfontein road and the N3 highway using the London road interchange. The central location appeals to logistics and distribution operators. The zoning allows for warehousing, distribution as well as light manufacturing. The warehousing features; 12.5m2 to the eaves, good truck articulation, roller shutter access, sprinkler system and provision for dock levelers Premium warehouse to let in Westlake View-Modderfontein. Strategically located just of London road on the boundary of Longmeadow business Estate. Westlake industrial park easily accessible from the N3 highway as well as other major arterial roads This newly developed industrial area is home to a wide variety of warehousing and distribution operations due to its quick highway access and central location. The warehouse to rent in Westlake, Modderfontein features include; multiple Roller shutter doors with dock leveller provision, good height to eaves, strong incoming supply power, deep yard area, modern offices, good truck articulation, etc