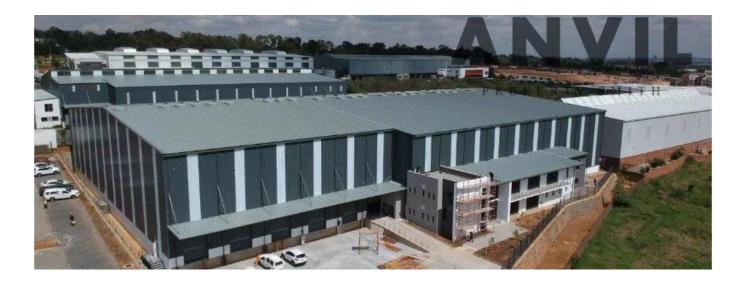

## **USD 0.00**

WESTLAKE INDUSTRIAL PARK, LONGMEADOW Westlake Industrial park offers a variety of tenant driven warehousing facilities which are ready for construction. Strategically located between Longmeadow Business Estate and Linbro park. Close proximity and easily accessible from two major routes; R25 modderfontein road and the N3 highway using the London road interchange. The central location appeals to logistics and distribution operators. The zoning allows for warehousing, distribution as well as light manufacturing. The warehousing features; 12.5m2 to the eaves, good truck articulation, roller shutter access, sprinkler system and provision for dock levelers Premium warehouse to let in Westlake View-Modderfontein. Strategically located just of London road on the boundary of Longmeadow business Estate. Westlake industrial park easily accessible from the N3 highway as well as other major arterial roads This newly developed industrial area is home to a wide variety of warehousing and distribution operations due to its quick highway access and central location. The warehouse to rent in Westlake, Modderfontein features include; multiple Roller shutter doors with dock leveller provision, good height to eaves, strong incoming supply power, deep yard area, modern offices, good truck articulation, etc