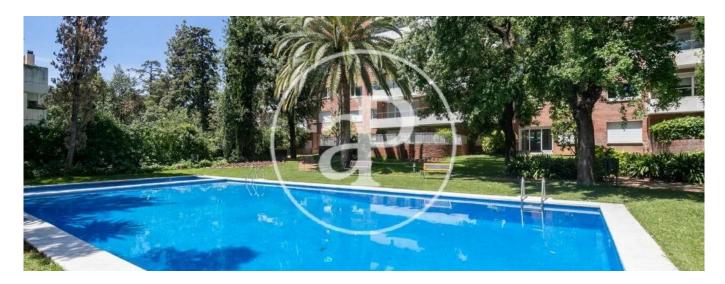

## USD 2150000.00

0 kimnaty

5 spal?ni

5 vanni kimnaty

♦ 5 qm zemel?na ploshcha

5 avtomobil?ni mistsya

In the best area of Pedralbes, next to the Real Club de Tenis Barcelona, we find this exclusive property of 265sqm to reform. It is outside with three winds, surrounded by green areas, with spacious and bright rooms. The day zone and the night zone are very well differentiated. From the main elevator of the property we access the entrance hall, where we find a wardrobe and a courtesy toilet. It has a large living room in three environments: living room, dining room and office area or living area. All these rooms have exit to a fantastic terrace of 30sqm with views to the garden. From the dining room we have access to a large kitchen-office with water area, bedroom and bathroom service. The night area consists of an impressive master suite, with a large bathroom and dressing room, a suite with its bathroom and two bedrooms that share another bathroom. All rooms are exterior and have built-in wardrobes. The property is part of a community with garden, swimming pool and tennis court, a gymnasium and a games room. It has four parking spaces, a large storage room and concierge service and 24h surveillance. The estate is close to internationally renowned colleges and universities. It also has easy access to all types of public transport.