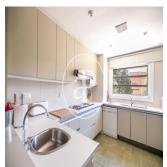

## USD 2150000.00

0 kimnaty

5 spal?ni

5 vanni kimnaty

♦ 5 qm zemel?na ploshcha

5 avtomobil?ni mistsya

In the best area of Pedralbes, next to the Real Club de Tenis Barcelona, we find this exclusive property of 265sqm to reform. It is outside with three winds, surrounded by green areas, with spacious and bright rooms. The day zone and the night zone are very well differentiated. From the main elevator of the property we access the entrance hall, where we find a wardrobe and a courtesy toilet. It has a large living room in three environments: living room, dining room and office area or living area. All these rooms have exit to a fantastic terrace of 30sqm with views to the garden. From the dining room we have access to a large kitchen-office with water area, bedroom and bathroom service. The night area consists of an impressive master suite, with a large bathroom and dressing room, a suite with its bathroom and two bedrooms that share another bathroom. All rooms are exterior and have built-in wardrobes. The property is part of a community with garden, swimming pool and tennis court, a gymnasium and a games room. It has four parking spaces, a large storage room and concierge service and 24h surveillance. The estate is close to internationally renowned colleges and universities. It also has easy access to all types of public transport.