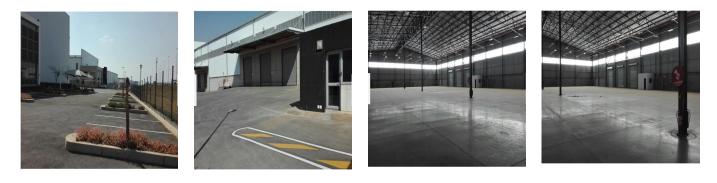

#### Generated On: Fri, 22 Nov 2024 06:59:40 +0000

POMONA PRIME INDUSTRIAL PROPERTY LARGE WAREHOUSE CLOSE TO OR TAMBO Located within close proximity to major arterial roads servicing the east Rand Pretoria and Midrand nodes Unit is situated within a modern and well maintained Industrial security Park Warehouse 4515 sqm Office 715 sqm Mezzanine area of 139 sqm Office area a mix of open plan and executive private offices Fully air conditioned Kitchen Ample Ablution facilities Ample Parking 24 hour security property full fenced with electric fencing Features include 3 on ramp Roller shutter doors 2 dock levelers with roller shutter doors under eaves Vehicles (large) can can enter directly into this facility massive yard area to accommodate multiply vehicles Adequate space for loading and off loading vehicles and containers eaves 9m (large height for racking) Power 3 phase Extensive electrical plug points within the warehouse Equipped with sprinkler system Very good natural light