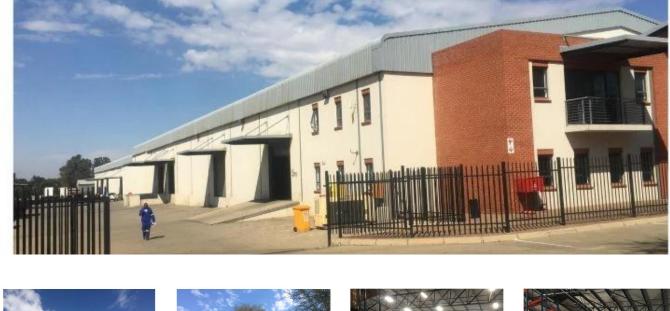

PRIME WAREHOUSING AND SUITABLE FOR LOGISTICAL OPERATIONS IN SORT AFTER POMONA CLOSE TO OR TAMBO Prime Warehousing facility with many extras Warehouse 5200 sqm Office 638 sqm Warehouse can be sublet and divided with the second warehouse offering 2000sqm Unit consists of racking with sprinkler system within the racks Generator as back up Cold storage unit as well Water tanks for fire system on site Smoke extractors in the roof 3 phase 4x dock levelers 2x drive in ramps 3x on grade offloading stations all weather loading and off loading facilities 24 hour security Fully electrified parameter Turning circle for trucks Fully paved yard and open area Ample under cover parking Offices with balconies Meeting and board rooms Open plan offices Dedicated server room Reception area Toilet facilities on both levels of offices