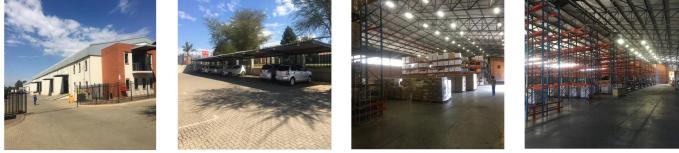

PRIME WAREHOUSING AND SUITABLE FOR LOGISTICAL OPERATIONS IN SORT AFTER POMONA CLOSE TO OR TAMBO Prime Warehousing facility with many extras Warehouse 5200 sqm Office 638 sqm Warehouse can be sublet and divided with the second warehouse offering 2000sqm Unit consists of racking with sprinkler system within the racks Generator as back up Cold storage unit as well Water tanks for fire system on site Smoke extractors in the roof 3 phase 4x dock levelers 2x drive in ramps 3x on grade offloading stations all weather loading and off loading facilities 24 hour security Fully electrified parameter Turning circle for trucks Fully paved yard and open area Ample under cover parking Offices with balconies Meeting and board rooms Open plan offices Dedicated server room Reception area Toilet facilities on both levels of offices