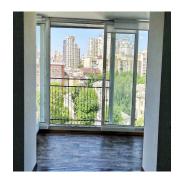

Pacious apartment in bright colors overlooking Pavlovsky Park. Apartment on the 8th floor, brick house. The total area of the apartment is 147 sq.m. Infrastructure is developed, in 2 minutes a school, garden, supermarket. The apartment has 3 rooms - living room, nursery, bedroom. 2 bathrooms with bath and shower. Fully equipped kitchen and there is appliances. On the floor is parquet with precious woods. For lovers of wine wine cabinet. The apartment is fully furnished