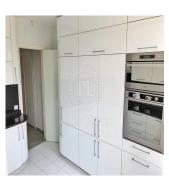

Pacious apartment in bright colors overlooking Pavlovsky Park. Apartment on the 8th floor, brick house. The total area of the apartment is 147 sq.m. Infrastructure is developed, in 2 minutes a school, garden, supermarket. The apartment has 3 rooms - living room, nursery, bedroom. 2 bathrooms with bath and shower. Fully equipped kitchen and there is appliances. On the floor is parquet with precious woods. For lovers of wine wine cabinet. The apartment is fully furnished