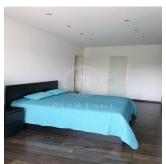

Pacious apartment in bright colors overlooking Pavlovsky Park. Apartment on the 8th floor, brick house. The total area of the apartment is 147 sq.m. Infrastructure is developed, in 2 minutes a school, garden, supermarket. The apartment has 3 rooms - living room, nursery, bedroom. 2 bathrooms with bath and shower. Fully equipped kitchen and there is appliances. On the floor is parquet with precious woods. For lovers of wine wine cabinet. The apartment is fully furnished