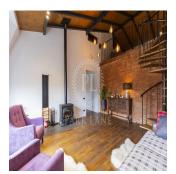

VIP apartments in the historic part of Kiev - for connoisseurs of hidden luxury. The apartment is unique, made conscientiously and with love to the walls of the new home. The height of ceilings is from 4 m in the bedroom and 6 m in the living room, where the second tier is located along the screw staircase and the second one with a room of 36 m2. Large windows, parquet array of oak and fireplace with live fire