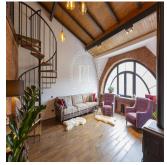

VIP apartments in the historic part of Kiev - for connoisseurs of hidden luxury. The apartment is unique, made conscientiously and with love to the walls of the new home. The height of ceilings is from 4 m in the bedroom and 6 m in the living room, where the second tier is located along the screw staircase and the second one with a room of 36 m2. Large windows, parquet array of oak and fireplace with live fire