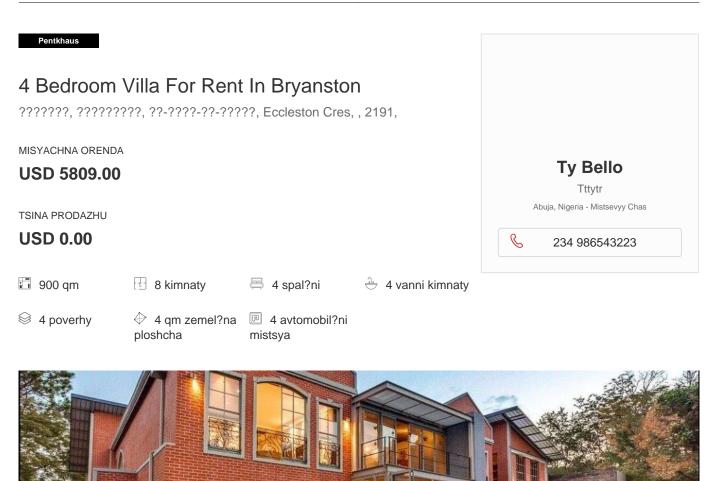

## Property export

ARCHITECTURAL MASTERPIECE A Simmy Theodorou master piece, nestled in the leafy sought after Hamilton enclosure (24hr controlled access), this beauty has 900m2 under roof on 2000m2 stand. Luxurious contemporary living, the architecture is a mix of naked steel beams and raw concrete, polished marble tiles, solid oak wood flooring. Double volume entrance hall with floating solid wood staircase leading to bedroom section that consists three large bedrooms all en-suite. The master bedroom is a suite and has a walk through bathroom with incorporated dressing area. The house has a self contained flat with access to a double garage. The living areas includes a fully digital 11 seater cinema, surround sound system throughout the house. Open plan TV area looking onto a gourmet kitchen with Ceasar Stone counter tops, all Siemens appliances. Two gas fireplaces and wine cellar, central vacuum system, air-conditioning, under floor heating, geysers with heat pumps. 4 Lock up Garages. There is double staff quarters with 2 bedrooms, 2 bathrooms, own kitchen and lounge area. Entertainment area has Pizza oven Bona. large Jacuzzi overflowing into main heated pool. Very low maintenance greenery. Security is paramount in this home with 24hr guarded security booms, high perimeter walls, CCTV cameras, beams, and state of the art alarm system complete the security detail. The Hamilton Security Enclosure is safe, secure, and maybe most importantly, a community. Schools in close proximity include St Stithians, Bresia, Redhill & the French school.