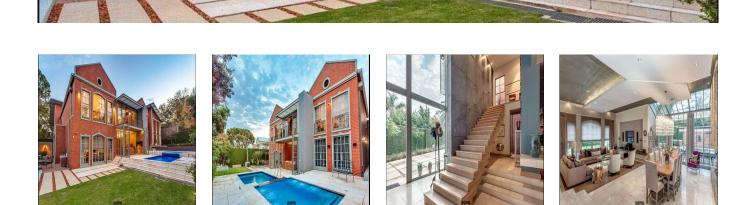

## Property export

ARCHITECTURAL MASTERPIECE A Simmy Theodorou master piece, nestled in the leafy sought after Hamilton enclosure (24hr controlled access), this beauty has 900m2 under roof on 2000m2 stand. Luxurious contemporary living, the architecture is a mix of naked steel beams and raw concrete, polished marble tiles, solid oak wood flooring. Double volume entrance hall with floating solid wood staircase leading to bedroom section that consists three large bedrooms all en-suite. The master bedroom is a suite and has a walk through bathroom with incorporated dressing area. The house has a self contained flat with access to a double garage. The living areas includes a fully digital 11 seater cinema, surround sound system throughout the house. Open plan TV area looking onto a gourmet kitchen with Ceasar Stone counter tops, all Siemens appliances. Two gas fireplaces and wine cellar, central vacuum system, air-conditioning, under floor heating, geysers with heat pumps. 4 Lock up Garages. There is double staff quarters with 2 bedrooms, 2 bathrooms, own kitchen and lounge area. Entertainment area has Pizza oven Bona. large Jacuzzi overflowing into main heated pool. Very low maintenance greenery. Security is paramount in this home with 24hr guarded security booms, high perimeter walls, CCTV cameras, beams, and state of the art alarm system complete the security detail. The Hamilton Security Enclosure is safe, secure, and maybe most importantly, a community. Schools in close proximity include St Stithians, Bresia, Redhill & the French school.