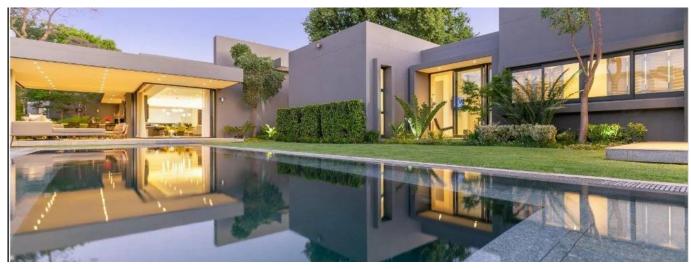

## Property export

MODERN FULLY FURNISHED 3 BED MARVEL IN SANDHURST Situated on the edge of Sandhurst, this three bedroom home is a majestic architectural masterpiece in the picturesque setting of the most exclusive suburb in JHB. As you enter this home, you are greeted by natural stone floors, contemporary spaces and modern architecture at its best. The design ensures spacious practicality with luxury that is not only seen, but felt. Relax on your patio, overlooking the pool which has an imported electronic hard cover that retracts seamlessly out of sight. Additional attributes include hot water pumped under floor heating, air-conditioning, imported kitchen, 30 KvA generator, Control4 home automation, salt water heated pool, 9 solar panels, stand alone cottage comprising of one bedroom, lounge and bathroom, and finally its own guard house located at the entrance to the property. This home is the ideal platform to showcase your style and lifestyle of exclusivity. Security is paramount with high perimeter walls, electric fencing, beams, the most high end alarm system money can buy, and CCTV. This home is one of the most modern pieces of architecture in Sandhurst - a suburb that needs no introduction being the most exclusive suburb with tree lined streets located 5 minutes from the Sandton and Rosebank CBD. Lifestyle and entertainment options are within close proximity with upmarket retail centers down the road and a plethora of some of the best restaurants in the immediate vicinity. Schooling options include The German school, St Johns, KES, The Ridge, Crawford, the French School, and Jan Cilliers in close proximity.