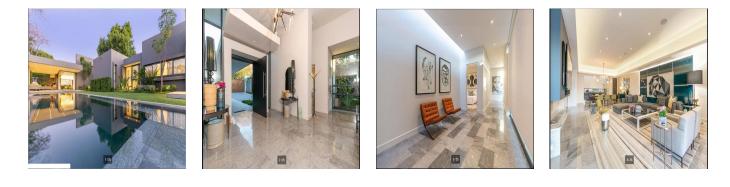

## Property export

MODERN FULLY FURNISHED 3 BED MARVEL IN SANDHURST Situated on the edge of Sandhurst, this three bedroom home is a majestic architectural masterpiece in the picturesque setting of the most exclusive suburb in JHB. As you enter this home, you are greeted by natural stone floors, contemporary spaces and modern architecture at its best. The design ensures spacious practicality with luxury that is not only seen, but felt. Relax on your patio, overlooking the pool which has an imported electronic hard cover that retracts seamlessly out of sight. Additional attributes include hot water pumped under floor heating, air-conditioning, imported kitchen, 30 KvA generator, Control4 home automation, salt water heated pool, 9 solar panels, stand alone cottage comprising of one bedroom, lounge and bathroom, and finally its own guard house located at the entrance to the property. This home is the ideal platform to showcase your style and lifestyle of exclusivity. Security is paramount with high perimeter walls, electric fencing, beams, the most high end alarm system money can buy, and CCTV. This home is one of the most modern pieces of architecture in Sandhurst - a suburb that needs no introduction being the most exclusive suburb with tree lined streets located 5 minutes from the Sandton and Rosebank CBD. Lifestyle and entertainment options are within close proximity with upmarket retail centers down the road and a plethora of some of the best restaurants in the immediate vicinity. Schooling options include The German school, St Johns, KES, The Ridge, Crawford, the French School, and Jan Cilliers in close proximity.