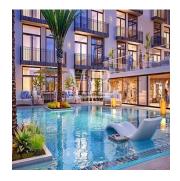

MJB Properties proudly presents Beverly Residence in District 13, Jumeirah Village Circle. Property Description- G+4 Building 3BR Apartment Size - 1400 sq. ft. Balcony With Kitchen White Goods Fully Fitted Soft Touch Finishing Swimming Pool Gymnasium

Dostupnyy Z: 01.01.1970

Poverkh: 4 Poverkhy: 4 Rik Pobudovy: 2017 Avtomobil?Ni Mistsya: 4

Rik Pobudovy: 2017

Typ: Ofis

| Property export                                                                                                                                                                                                                                                                                                                                                                                                                                                                                                                                                                                                                                                           |             | Generated On: Fri, 22 Nov 2024 00:07:56 +0000 |
|---------------------------------------------------------------------------------------------------------------------------------------------------------------------------------------------------------------------------------------------------------------------------------------------------------------------------------------------------------------------------------------------------------------------------------------------------------------------------------------------------------------------------------------------------------------------------------------------------------------------------------------------------------------------------|-------------|-----------------------------------------------|
|                                                                                                                                                                                                                                                                                                                                                                                                                                                                                                                                                                                                                                                                           |             |                                               |
| Introducing Beverly Residence a gathering of beautiful homes at Dubai's one of the most desired destination Jumeirah Village Circle (JVC). Developer HMB Homes offering pleasantly crafted apartments in various sizes and panoramic views of lush green surroundings. Beverly Residence is situated close to the central park in JVC. Inhabitants have easy access to a number of community Amenities. The project, also offers a fabulous range of business, recreational and leisure Facilities in a serene village setting including sports grounds, a community pool and The Circle Mall featuring around 200 retail stores, a superstore and a multi-screen cinema. |             |                                               |
| Zruchnosti                                                                                                                                                                                                                                                                                                                                                                                                                                                                                                                                                                                                                                                                |             |                                               |
| ID                                                                                                                                                                                                                                                                                                                                                                                                                                                                                                                                                                                                                                                                        | ID majna    |                                               |
| Zruchnosti Na Vidkryto                                                                                                                                                                                                                                                                                                                                                                                                                                                                                                                                                                                                                                                    | omu Povitri |                                               |