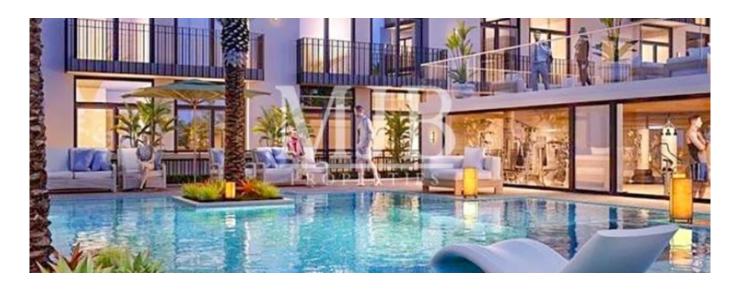

MJB Properties proudly presents Beverly Residence in District 13, Jumeirah Village Circle. Property Description- G+4 Building 3BR Apartment Size - 1400 sq. ft. Balcony With Kitchen White Goods Fully Fitted Soft Touch Finishing Swimming Pool Gymnasium

Dostupnyy Z: 01.01.1970

Poverkh: 4 Poverkhy: 4 Rik Pobudovy: 2017 Avtomobil?Ni Mistsya: 4

Rik Pobudovy: 2017

Typ: Ofis

| Property export                                                                                                                                                                                                                                                                                                                                                                                                                                                                                                                                                                                                                                                           |             | Generated On: Fri, 22 Nov 2024 00:07:56 +0000 |
|---------------------------------------------------------------------------------------------------------------------------------------------------------------------------------------------------------------------------------------------------------------------------------------------------------------------------------------------------------------------------------------------------------------------------------------------------------------------------------------------------------------------------------------------------------------------------------------------------------------------------------------------------------------------------|-------------|-----------------------------------------------|
|                                                                                                                                                                                                                                                                                                                                                                                                                                                                                                                                                                                                                                                                           |             |                                               |
| Introducing Beverly Residence a gathering of beautiful homes at Dubai's one of the most desired destination Jumeirah Village Circle (JVC). Developer HMB Homes offering pleasantly crafted apartments in various sizes and panoramic views of lush green surroundings. Beverly Residence is situated close to the central park in JVC. Inhabitants have easy access to a number of community Amenities. The project, also offers a fabulous range of business, recreational and leisure Facilities in a serene village setting including sports grounds, a community pool and The Circle Mall featuring around 200 retail stores, a superstore and a multi-screen cinema. |             |                                               |
| Zruchnosti                                                                                                                                                                                                                                                                                                                                                                                                                                                                                                                                                                                                                                                                |             |                                               |
| ID                                                                                                                                                                                                                                                                                                                                                                                                                                                                                                                                                                                                                                                                        | ID majna    |                                               |
| Zruchnosti Na Vidkryto                                                                                                                                                                                                                                                                                                                                                                                                                                                                                                                                                                                                                                                    | omu Povitri |                                               |