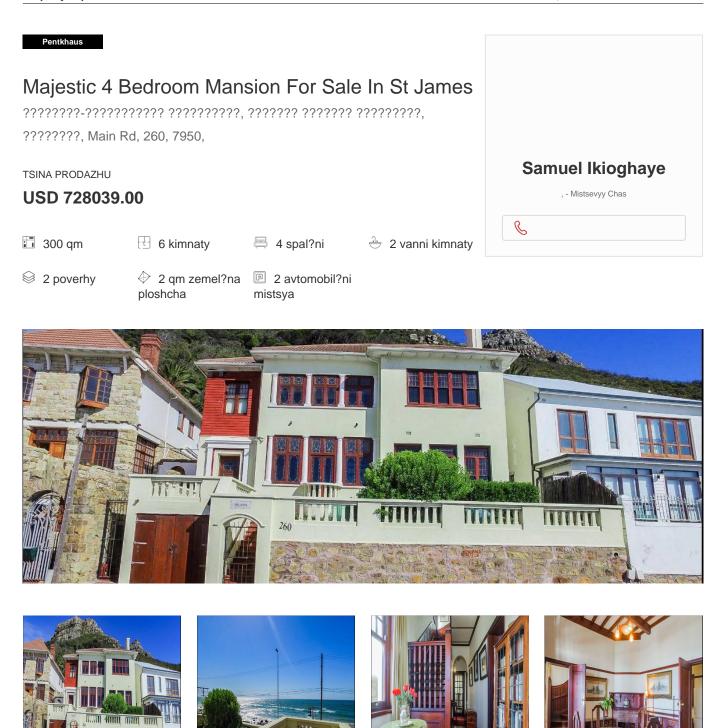

Once In A Lifetime...... This majestic mansion with an uninterrupted sea view has been in the same family for almost a century. The home was built to the highest specifications in its day and every last feature remains in its original unspoilt condition – from the intriguing chandeliers & light fittings down to the Indian teak woodwork & beautiful stained glass windows. This magnificent home consists of 300 square metres of living space. Downstairs has an entrance hall, 3 spacious living areas, original kitchen, separate scullery/pantry, guest loo, maids room & garage. Upstairs there are four bedrooms, a study, two bathrooms (mes), enclosed verandah & a conservatory. A rare gem for the discerning buyer situated on 900 square metres of prime land.