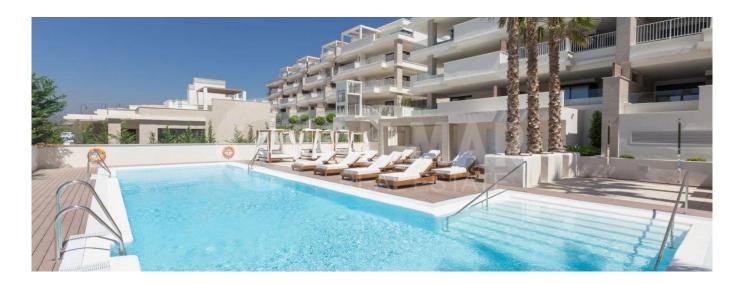

## EUR 598000.00

kimnaty 298 gm

4 spal?ni

♦ 4 qm zemel?na □ 4 avtomobil?ni ploshcha

mistsya

4 vanni kimnaty

New and finished development in La Cala de Mijas, first quality material with avant-garde design lines. Gated complex with beautiful gardens, pools and paddle tennis courts, located only a few meters from the center of La Cala and the beach, with all amenities, shops, restaurants, banks, schools. In addition, it is equidistant from Marbella and Malaga with the international airport, the train station and the port with cruise terminal. The house is spread over 2 floors plus solarium. The ground floor comprises a living room with open kitchen, a nice sunny terrace with private pool, a guest toilet and 2 bedrooms en suite. On the first floor, 2 bedrooms and bathroom, and the second floor is a solarium with sea views. 2 parking spaces are also included in the underground communal garage.