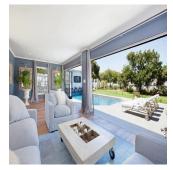

## EUR 903426.00

kimnaty == 5 spal?ni

ploshcha mistsya

Stylish Cape Dutch home in Constantia Upper This home honours the traditional Cape Dutch facade but offers brand new luxury interiors recently completed to a European standard of quality and design. A perfect marriage of traditional Cape design with modern interiors for ease of living. It is a picture perfect brand new home worthy of the design pages of a glossy magazine. The home is North facing, set on half an acre of level rolling lawn and boasts a newly landscaped picturesque garden setting. The garden and pool area create the entertainment hub of the home to be enjoyed from an all-weather fully enclosed pool house, or the resort style built in outdoor bar area with automated awnings for shade. The home is versatile in that there is ample accommodation, comprising of 5 bedrooms and five bathrooms. Sumptuous living spaces include the formal lounge with feature fireplace, second TV lounge with library and fireplace, an indoor bar, conservatory and designer kitchen with dining space. There is also a study with its own entrance as well as an all-weather central courtyard. The home has automated irrigation, a borehole, electric fencing as well as a fully separate brand new staff quarter comprising of 2 bedrooms and an adjoining laundry facility. BRAND NEW LISTING! Must be seen to be appreciated. "Although every effort has been made to ensure the accuracy of the information herein, Signature Real Estate will not be held responsible for any loss or damage that may result from your reliance hereon." 5 bedrooms 6 bathrooms Pool Staff quarters Conservatory Pool: Y Garden: Y