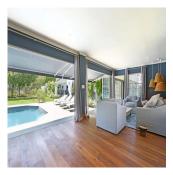

## EUR 903426.00

kimnaty == 5 spal?ni

ploshcha mistsya

Stylish Cape Dutch home in Constantia Upper This home honours the traditional Cape Dutch facade but offers brand new luxury interiors recently completed to a European standard of quality and design. A perfect marriage of traditional Cape design with modern interiors for ease of living. It is a picture perfect brand new home worthy of the design pages of a glossy magazine. The home is North facing, set on half an acre of level rolling lawn and boasts a newly landscaped picturesque garden setting. The garden and pool area create the entertainment hub of the home to be enjoyed from an all-weather fully enclosed pool house, or the resort style built in outdoor bar area with automated awnings for shade. The home is versatile in that there is ample accommodation, comprising of 5 bedrooms and five bathrooms. Sumptuous living spaces include the formal lounge with feature fireplace, second TV lounge with library and fireplace, an indoor bar, conservatory and designer kitchen with dining space. There is also a study with its own entrance as well as an all-weather central courtyard. The home has automated irrigation, a borehole, electric fencing as well as a fully separate brand new staff quarter comprising of 2 bedrooms and an adjoining laundry facility. BRAND NEW LISTING! Must be seen to be appreciated. "Although every effort has been made to ensure the accuracy of the information herein, Signature Real Estate will not be held responsible for any loss or damage that may result from your reliance hereon." 5 bedrooms 6 bathrooms Pool Staff quarters Conservatory Pool: Y Garden: Y