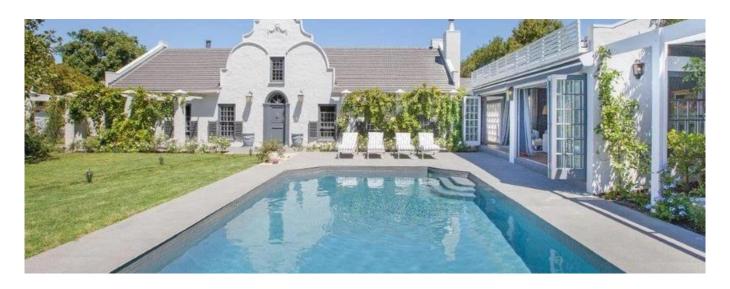

## EUR 903426.00

kimnaty == 5 spal?ni

ploshcha mistsya

Stylish Cape Dutch home in Constantia Upper This home honours the traditional Cape Dutch facade but offers brand new luxury interiors recently completed to a European standard of quality and design. A perfect marriage of traditional Cape design with modern interiors for ease of living. It is a picture perfect brand new home worthy of the design pages of a glossy magazine. The home is North facing, set on half an acre of level rolling lawn and boasts a newly landscaped picturesque garden setting. The garden and pool area create the entertainment hub of the home to be enjoyed from an all-weather fully enclosed pool house, or the resort style built in outdoor bar area with automated awnings for shade. The home is versatile in that there is ample accommodation, comprising of 5 bedrooms and five bathrooms. Sumptuous living spaces include the formal lounge with feature fireplace, second TV lounge with library and fireplace, an indoor bar, conservatory and designer kitchen with dining space. There is also a study with its own entrance as well as an all-weather central courtyard. The home has automated irrigation, a borehole, electric fencing as well as a fully separate brand new staff quarter comprising of 2 bedrooms and an adjoining laundry facility. BRAND NEW LISTING! Must be seen to be appreciated. "Although every effort has been made to ensure the accuracy of the information herein, Signature Real Estate will not be held responsible for any loss or damage that may result from your reliance hereon." 5 bedrooms 6 bathrooms Pool Staff quarters Conservatory Pool: Y Garden: Y