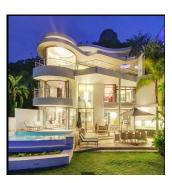

## USD 3386400.00

qm 10 kimnaty

🚐 5 spal?ni

5 vanni kimnaty

5 qm zemel?na 5 avtomobil?ni ploshcha mistsya

Set high up on the Fresnaye slopes of Lions Head, this home has a strong visible presence as one approaches along Ocean View Drive. Powerful organic shapes and strong rock formations dominate. The feeling of the mountain shapes & the curve of the coastline were part of the inspiration for the shapes of this house with its spectacular, breathtaking mountain and sea views. The Penthouse level is a complete separate area to the rest of the house, yet incorporated as part of the home. This home has a strong sense of warmth and comfort, creating corners and cozy zones filled with intense character & mood.