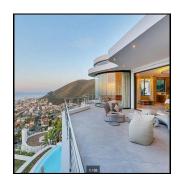

## USD 3386400.00

qm 10 kimnaty

🚐 5 spal?ni

5 vanni kimnaty

5 qm zemel?na 5 avtomobil?ni ploshcha mistsya

Set high up on the Fresnaye slopes of Lions Head, this home has a strong visible presence as one approaches along Ocean View Drive. Powerful organic shapes and strong rock formations dominate. The feeling of the mountain shapes & the curve of the coastline were part of the inspiration for the shapes of this house with its spectacular, breathtaking mountain and sea views. The Penthouse level is a complete separate area to the rest of the house, yet incorporated as part of the home. This home has a strong sense of warmth and comfort, creating corners and cozy zones filled with intense character & mood.