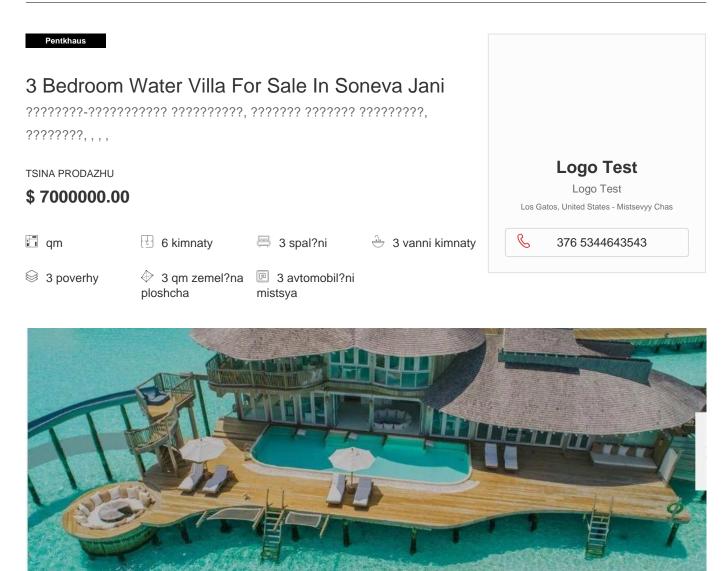

## Property export

WATER VILLA SONEVA JANI MALDIVES Soneva Jani, located in Noonu Atoll on the island of Medhufaru, is built on one of the largest islands in the Maldives and surrounded by four smaller islands in the middle of a beautiful, five- kilometre turquoise lagoon. Four of the five islands remain untouched meaning it is, by far, the lowest- density development in the Maldives. With crystal clear waters, white sand beaches and a breezy tropical climate, Soneva Jani is only 35 minutes by seaplane from Malé International Airport and one hour by speedboat from Soneva Fushi. With a total area of 625 sqm, this two-storey, three-bedroom Water Retreat on the sunset side of the island offers gracious living. Upon entry, there is a breath-taking vista of the turquoise lagoon on the horizon with a very spacious master bedroom to one's left. The master bedroom is complete with a spacious dressing room, a study room, a beautiful bathroom with a sunken bathtub, the Soneva signature outdoor shower, and a separate sleeping area for the children. To the right, is a guest bedroom of equal size, complete with an en-suite indoor-outdoor bathroom. Walk out to the massive outdoor deck of the villa, with its magnificent 12-metre-long lap pool and ample outdoor seating for you to enjoy some magical moments with all your loved ones. To the right is the water slide, which none of the guests who stay in the villa is too young or too old to enjoy. Venture to the second floor where the view is as mesmerising as ever. This floor houses a third bedroom with the signature retractable roof, complete with an en-suite bathroom with a wooden bathtub. The floor also has a TV lounge and your own private gym. Additional Information about Soneva Jani: Most of Soneva Jani's guest facilities are located at the Gathering - an overwater, three-storey building that houses the majority of the Food and Beverage outlets, including So Fresh with a bar and musician platform, So Imaginative tasting room, So Engaging chef's table, So Cool, and outdoor dining areas such as So Starstruck and Deckadence. All Soneva Jani chefs prepare mouth-watering, healthy and balanced dishes using only the freshest produce, much of which is grown in the resort's own organic fruit and vegetable gardens, and served in memorable and exceptional settings. The Gathering is also home to the Shop, Yoga Pavilion, Spa, the Gym and the Den. Asking Price USD 7 mil+ VAT For further details contact Rob Mckee +27 82 4688970 islandprojects@tysonprops.co.za