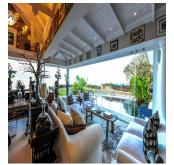

## 3 Bedroom Beach Front Villa In Plettenberg Bay

?????????????????, Gauteng, Sandton, , , ,

1510 gm

6 kimnaty

3 spal?ni

3 vanni kimnaty

3 avtomobil?ni mistsya

One of Plettenberg Bay's most unique properties, tucked away down a very private cul de sac, this spectacular home is one of the only beach front properties on the renowned Lookout Beach. As a historic building in Plettenberg Bay, the house has undergone an imaginative and sensitive rebuild that has maintained the marvelous Cape architecture and stone work of the original cottage on the property. Comprised of unique architectural artefacts and expert craftsmanship, the home's huge original antique French doors, Teak Indian windows, exposed wooden roof trusses, hand crafted wooden cupola, gothic windows, hand built stone walls and Cape Dutch gables add character and warmth to this exceptional property. Perfect for entertaining.