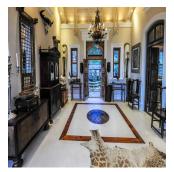

## 3 Bedroom Beach Front Villa In Plettenberg Bay

?????????????????, Gauteng, Sandton, , , ,

1510 gm

6 kimnaty

3 spal?ni

3 vanni kimnaty

3 avtomobil?ni mistsya

One of Plettenberg Bay's most unique properties, tucked away down a very private cul de sac, this spectacular home is one of the only beach front properties on the renowned Lookout Beach. As a historic building in Plettenberg Bay, the house has undergone an imaginative and sensitive rebuild that has maintained the marvelous Cape architecture and stone work of the original cottage on the property. Comprised of unique architectural artefacts and expert craftsmanship, the home's huge original antique French doors, Teak Indian windows, exposed wooden roof trusses, hand crafted wooden cupola, gothic windows, hand built stone walls and Cape Dutch gables add character and warmth to this exceptional property. Perfect for entertaining.