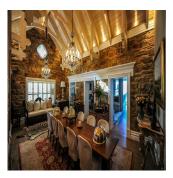

## 3 Bedroom Beach Front Villa In Plettenberg Bay

?????????????????, Gauteng, Sandton, , , ,

1510 gm

6 kimnaty

3 spal?ni

3 vanni kimnaty

3 avtomobil?ni mistsya

One of Plettenberg Bay's most unique properties, tucked away down a very private cul de sac, this spectacular home is one of the only beach front properties on the renowned Lookout Beach. As a historic building in Plettenberg Bay, the house has undergone an imaginative and sensitive rebuild that has maintained the marvelous Cape architecture and stone work of the original cottage on the property. Comprised of unique architectural artefacts and expert craftsmanship, the home's huge original antique French doors, Teak Indian windows, exposed wooden roof trusses, hand crafted wooden cupola, gothic windows, hand built stone walls and Cape Dutch gables add character and warmth to this exceptional property. Perfect for entertaining.