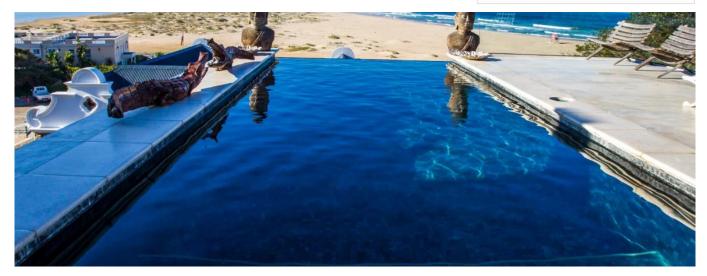

## 3 Bedroom Beach Front Villa In Plettenberg Bay

?????????????????, Gauteng, Sandton, , , ,

1510 gm

6 kimnaty

3 spal?ni

3 vanni kimnaty

3 avtomobil?ni mistsya

One of Plettenberg Bay's most unique properties, tucked away down a very private cul de sac, this spectacular home is one of the only beach front properties on the renowned Lookout Beach. As a historic building in Plettenberg Bay, the house has undergone an imaginative and sensitive rebuild that has maintained the marvelous Cape architecture and stone work of the original cottage on the property. Comprised of unique architectural artefacts and expert craftsmanship, the home's huge original antique French doors, Teak Indian windows, exposed wooden roof trusses, hand crafted wooden cupola, gothic windows, hand built stone walls and Cape Dutch gables add character and warmth to this exceptional property. Perfect for entertaining.