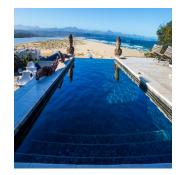

## 3 Bedroom Beach Front Villa In Plettenberg Bay

?????????????????, Gauteng, Sandton, , , ,

1510 gm

6 kimnaty

3 spal?ni

3 vanni kimnaty

3 avtomobil?ni mistsya

One of Plettenberg Bay's most unique properties, tucked away down a very private cul de sac, this spectacular home is one of the only beach front properties on the renowned Lookout Beach. As a historic building in Plettenberg Bay, the house has undergone an imaginative and sensitive rebuild that has maintained the marvelous Cape architecture and stone work of the original cottage on the property. Comprised of unique architectural artefacts and expert craftsmanship, the home's huge original antique French doors, Teak Indian windows, exposed wooden roof trusses, hand crafted wooden cupola, gothic windows, hand built stone walls and Cape Dutch gables add character and warmth to this exceptional property. Perfect for entertaining.