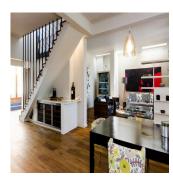

## USD 1246500.00

236 gm

8 kimnaty

4 spal?ni

4 vanni kimnaty

4 avtomobil?ni mistsya

This beautifully positioned contemporary home is ideal for the entertainer. With uninterrupted views, a rim flow pool, and excellent flow between inside and out. There are wooden floors throughout and a sleek fully equipped modern kitchen. The dining room and lounge have exceptional finishes. The home comprises 4 bedrooms and a loft that could be a 5th bedroom or study. A 2 car garage and small garden complete this immaculately maintained home. Additional: Air-conditioning units, Smeg appliances and state-of-the-art security system (verifyer IQ, beams and electric fence).