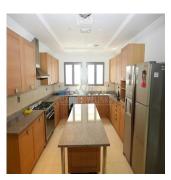

mistsya

Henry Wiltshire International is pleased to present this exclusive luxury villa for sale on Palm Jumeirah. This property is located halfway up the K frond on this iconic development and offers outstanding views of the Dubai Marina Skyline across the vast sea. This Signature Villa sits on a plot size of 13,400 sqft and is the most popular style due to its fantastic open layout and has been well maintained throughout. The villa is arranged over two floors and boasts five bedrooms finished with beautiful interiors, high ceilings and large windows that fill the home with natural light. The ground floor comprises a large modern kitchen and two separate dining areas along with a study overlooking the beautifully landscaped garden & swimming pool. There is a guest bedroom & ensuite with its own side entrance. The master bedroom is located on the first floor with a large balcony and their own en-suites along with the remaining three bedrooms.