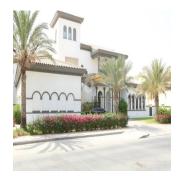

mistsya

Henry Wiltshire International is pleased to present this exclusive luxury villa for sale on Palm Jumeirah. This property is located halfway up the K frond on this iconic development and offers outstanding views of the Dubai Marina Skyline across the vast sea. This Signature Villa sits on a plot size of 13,400 sqft and is the most popular style due to its fantastic open layout and has been well maintained throughout. The villa is arranged over two floors and boasts five bedrooms finished with beautiful interiors, high ceilings and large windows that fill the home with natural light. The ground floor comprises a large modern kitchen and two separate dining areas along with a study overlooking the beautifully landscaped garden & swimming pool. There is a guest bedroom & ensuite with its own side entrance. The master bedroom is located on the first floor with a large balcony and their own en-suites along with the remaining three bedrooms.