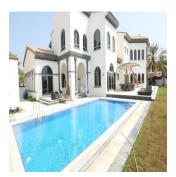

mistsya

Henry Wiltshire International is pleased to present this exclusive luxury villa for sale on Palm Jumeirah. This property is located halfway up the K frond on this iconic development and offers outstanding views of the Dubai Marina Skyline across the vast sea. This Signature Villa sits on a plot size of 13,400 sqft and is the most popular style due to its fantastic open layout and has been well maintained throughout. The villa is arranged over two floors and boasts five bedrooms finished with beautiful interiors, high ceilings and large windows that fill the home with natural light. The ground floor comprises a large modern kitchen and two separate dining areas along with a study overlooking the beautifully landscaped garden & swimming pool. There is a guest bedroom & ensuite with its own side entrance. The master bedroom is located on the first floor with a large balcony and their own en-suites along with the remaining three bedrooms.