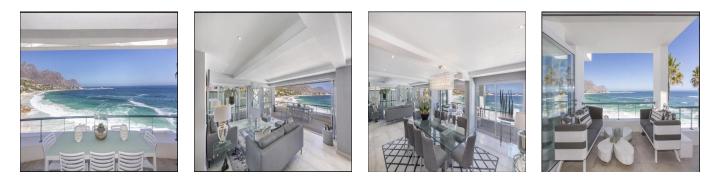

The Beaches Spectacular front facing apartment at the water's edge with large living areas leading on to a wrap-around entertainment terrace. Beautiful entrance hall, with well appointed reception rooms, guest cloakroom and modern open plan kitchen. Easy flow from the living areas, with fold-away sliding doors to a front terrace with uninterrupted views of all four Clifton beaches and the Twelve Apostle mountains, bringing the outside in and creating a calm and serene atmosphere. Gorgeous light-blue and grey interiors complementing the ocean outside. Large master suite with beautiful private lounge, leading on to its own private terrace. Two additional bedrooms, both en-suite, leading to a side terrace. Two secure parking bays. 24hr security. Direct access to Moses Beach.