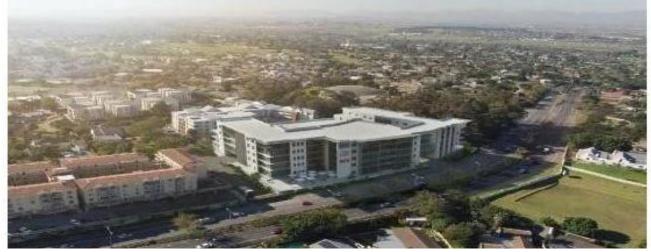

OFFICE DEVELOPMENT OPPORTUNITY IN TYGERVALLEY This development site in Tygvervalley presents an attractive office development opportunity in this sought-after commercial node in the Northern Suburbs of Cape Town. The development site has rights in place to develop 14 000 square meters of offices, and is proposed for the development of Danena Office Park - a premier grade commercial property development similar to that of the successful Boulevard Office Park. The seller is willing to participate in a Joint-Venture arrangement with a second development partner. The Site Development Plan (SDP) is already approved.