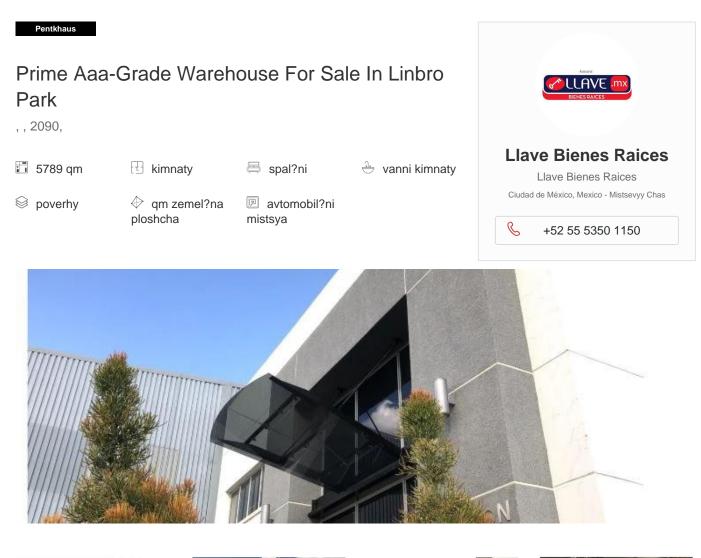

PRIME AAA WAREHOUSE AND OFFICES IN LINBRO PARK Linbro Park with close access to the North and East and South just of the N3 This unit is in the sort after Security Park with many additional operational advantages ideal for logistics and warehousing operations. Warehouse size 3827 sqm Total office size of 1962 sqm The unit has offices with separate receptions if required. The two office units are located in front and back of the warehouse. AAA building with extras: Fully integrated sprinkler system State of the art alarm system Bio Metric control access points 15m to the eaves Natural light panels in the warehouse Controlled air conditioning throughout the building Separate guard house and access control Basement parking and other parking Separate work shop for struck Super link turning available 6 receiving bays Dock levelers Two safes Boardrooms Two kitchens Wheel chair access