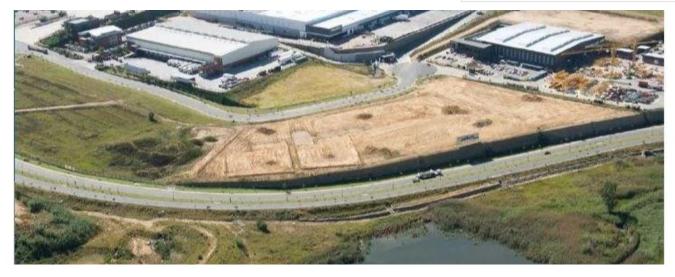

NEW DEVELOPMENT - WATERFALL DISTRIBUTION CAMPUS, MIDRAND Attractive warehousing and distribution/ light industrial site with good exposure to the K101 (Old Pretoria Rd) and Allandale. Total GLA 4 651sqm Warehouse 3 953sqm Office 698sqm Rates & Taxes US\$0.6 Operating Costs US\$0.2/sqm There is an option to rent available Waterfall is a signature mixed-use development located in Gauteng, South Africa's commercial centre. LOCALITY The strategic positioning of this flagship precinct is changing the landscape of Gauteng. Waterfall spans land on both sides of the N1 highway and is defined by excellent accessibility and visibility. Linked by multiple access roads, pedestrian walkways and various modes of public transport, integrated mobility is a reality. SAFETY Everything from 24-hour patrolled security, CCTV cameras and panic buttons every 200 metres to biometric access control and street lighting on back-up power offers peace of mind. SUSTAINABILITY A green philosophy is embedded in a total holistic urban design. Sustainable building practices ensure every step of Waterfall's development is efficient, cost-effective and sustainable. Includes energy and water efficiency and waste management Continuity of utility supply through interruptions of service delivery Includes back-up power for a range of realistic scenarios and water/waste continuity plans VITALITY Designed as a walkable, runnable, bikeable city, Waterfall promotes safe movement and healthy living. Interactive public spaces encourage a sense of community. Easily accessible Multiple access roads Various modes of public transport, including Gautrain with a dedicated Gautrain bus Single taxi trip between Waterfall City and Greater Tembisa, Midrand, Alexandra, Randburg & JHB CBD Blue Chip neighbours who include BMW, Dischem, Digistics, Dimension Data, etc.