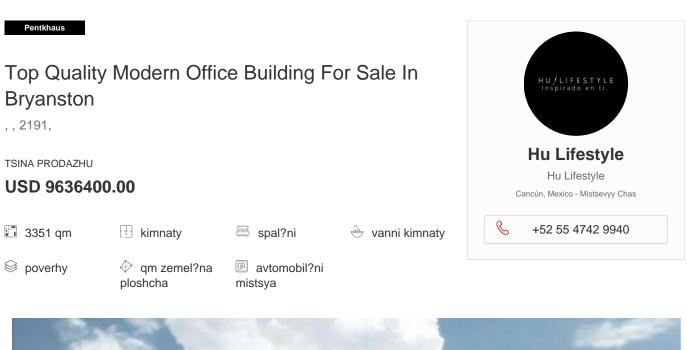

## Property export

This prestigious state of the-art office building is very prominently located on two of the major arterial roads in the Bryanston commercial node. Google, Microsoft, Samsung, Ferrari and Jindal seem to be leading the move of big international corporates into Bryanston. This movement is probably because the Bryanston node currently has all the lifestyle (restaurants, markets, gymnasiums etc) and shopping centre facilities to support an upmarket office node. In addition, Bryanston offers quicker access to the N1 highway system and does not suffer from the extreme congestion currently being experienced in the Sandton Central Business District. The building has 3 351 m2 of premium grade office accommodation with high quality specifications and finishes, state-of-the-art facilities and excellent accessibility. As a top quality modern office building it is a pace setter in establishing premium grade rental levels in Bryanston and combines the latest building services with ample parking at a superb location. The 3 351 m2 of building consists of a central core with two rectangular floor plates on either side. So simple and space efficient is the layout that effectively this facility could house a business normally requiring up to 4000 m2 of floor space. In addition to the office space there is also 971 m2 of supplementary space comprising balconies and storage areas. Ample parking (157 bays) is provided mainly by way of two levels of basement parking to give a parking ratio of 5.2 bays per 100 m2. Extras: Ground floor balcony of 401m2 and two roof top covered entertainers balconies totaling 546m2. Stores 23m2