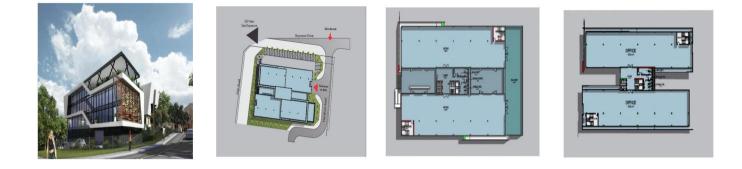

## Property export

This prestigious state of the-art office building is very prominently located on two of the major arterial roads in the Bryanston commercial node. Google, Microsoft, Samsung, Ferrari and Jindal seem to be leading the move of big international corporates into Bryanston. This movement is probably because the Bryanston node currently has all the lifestyle (restaurants, markets, gymnasiums etc) and shopping centre facilities to support an upmarket office node. In addition, Bryanston offers quicker access to the N1 highway system and does not suffer from the extreme congestion currently being experienced in the Sandton Central Business District. The building has 3 351 m2 of premium grade office accommodation with high quality specifications and finishes, state-of-the-art facilities and excellent accessibility. As a top quality modern office building it is a pace setter in establishing premium grade rental levels in Bryanston and combines the latest building services with ample parking at a superb location. The 3 351 m2 of building consists of a central core with two rectangular floor plates on either side. So simple and space efficient is the layout that effectively this facility could house a business normally requiring up to 4000 m2 of floor space. In addition to the office space there is also 971 m2 of supplementary space comprising balconies and storage areas. Ample parking (157 bays) is provided mainly by way of two levels of basement parking to give a parking ratio of 5.2 bays per 100 m2. Extras: Ground floor balcony of 401m2 and two roof top covered entertainers balconies totaling 546m2. Stores 23m2