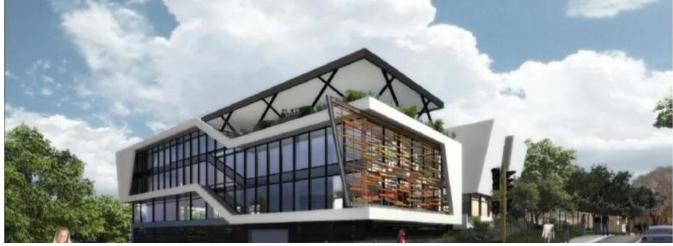

## Property export

This prestigious state of the-art office building is very prominently located on two of the major arterial roads in the Bryanston commercial node. Google, Microsoft, Samsung, Ferrari and Jindal seem to be leading the move of big international corporates into Bryanston. This movement is probably because the Bryanston node currently has all the lifestyle (restaurants, markets, gymnasiums etc) and shopping centre facilities to support an upmarket office node. In addition, Bryanston offers quicker access to the N1 highway system and does not suffer from the extreme congestion currently being experienced in the Sandton Central Business District. The building has 3 351 m2 of premium grade office accommodation with high quality specifications and finishes, state-of-the-art facilities and excellent accessibility. As a top quality modern office building it is a pace setter in establishing premium grade rental levels in Bryanston and combines the latest building services with ample parking at a superb location. The 3 351 m2 of building consists of a central core with two rectangular floor plates on either side. So simple and space efficient is the layout that effectively this facility could house a business normally requiring up to 4000 m2 of floor space. In addition to the office space there is also 971 m2 of supplementary space comprising balconies and storage areas. Ample parking (157 bays) is provided mainly by way of two levels of basement parking to give a parking ratio of 5.2 bays per 100 m2. Extras: Ground floor balcony of 401m2 and two roof top covered entertainers balconies totaling 546m2. Stores 23m2