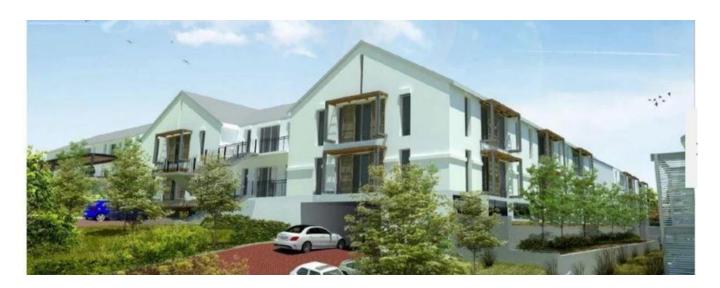

## USD 2351900.00

**□** 993 gm

H kimnaty

spal?ni

vanni kimnaty

qm zemel?na
ploshcha

avtomobil?ni mistsya

PRIME OFFICES IN A BEAUTIFUL BUSINESS PARK WITH GREAT VIEWS This new development is situated on a portion of the D'Aria Wine Estate adjacent to the existing Vineyards Office Estate. The park has got good exposure onto Jip De Jager drive and is in close proximity to the N1 motorway. Nearby retail amenities include Tyger Valley shopping centre and Willowbridge. This ground-floor office that is available to purchase is 993m2 at US\$ 2,351,856.26 which includes basement and open parking bays. There is storeroom space as well as a patio also included in the price. I have three other offices for sale with sizes of; 203, 265 and another size of 993m2 on the first-floor. Please contact me for more information or to arrange for a viewing.