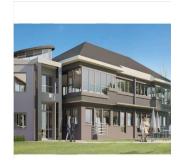

## USD 2660800.00

1 2131 gm

H kimnaty

spal?ni

vanni kimnaty

qm zemel?na
ploshcha

avtomobil?ni mistsya

OPPORTUNITY TO INVEST IN THE WOODMEAD COMMERCIAL NODE Excellent opportunity to own your own premises in the prime office node of Woodmead. This secure office park is strategically located just off the Woodmead off ramp, providing ease of access to the M1, N1 and N3 highways. Comprising of five buildings which are being re-furbished and are available for sale on sectional title or to rent, with office pockets ranging in size from 196m2 to 2131m2 for two linked buildings. Offering a generous tenant installation allowance of US\$49 / m2 excluding centralised air conditioning. Key features include: off grid solar powered gate house with battery powered backup; high speed fibre infrastructure; a coffee shop; landscaped surroundings; low energy lighting throughout; 24-hour manned security and access control; storeroom availability. For further details or to arrange a viewing, please contact me.