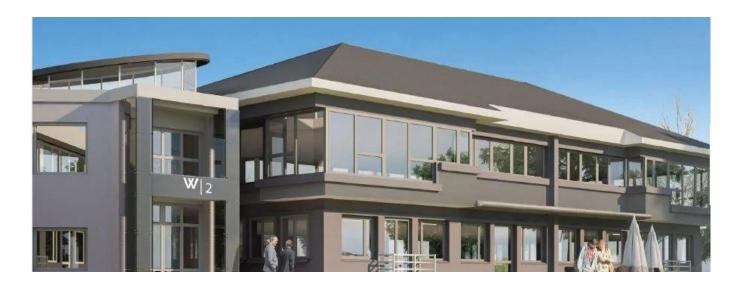

## USD 2660800.00

1 2131 gm

H kimnaty

spal?ni

vanni kimnaty

qm zemel?na
ploshcha

avtomobil?ni mistsya

OPPORTUNITY TO INVEST IN THE WOODMEAD COMMERCIAL NODE Excellent opportunity to own your own premises in the prime office node of Woodmead. This secure office park is strategically located just off the Woodmead off ramp, providing ease of access to the M1, N1 and N3 highways. Comprising of five buildings which are being re-furbished and are available for sale on sectional title or to rent, with office pockets ranging in size from 196m2 to 2131m2 for two linked buildings. Offering a generous tenant installation allowance of US\$49 / m2 excluding centralised air conditioning. Key features include: off grid solar powered gate house with battery powered backup; high speed fibre infrastructure; a coffee shop; landscaped surroundings; low energy lighting throughout; 24-hour manned security and access control; storeroom availability. For further details or to arrange a viewing, please contact me.