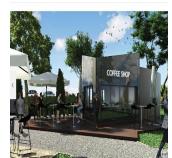

## USD 2660800.00

1 2131 gm

H kimnaty

spal?ni

vanni kimnaty

qm zemel?na
ploshcha

avtomobil?ni mistsya

OPPORTUNITY TO INVEST IN THE WOODMEAD COMMERCIAL NODE Excellent opportunity to own your own premises in the prime office node of Woodmead. This secure office park is strategically located just off the Woodmead off ramp, providing ease of access to the M1, N1 and N3 highways. Comprising of five buildings which are being re-furbished and are available for sale on sectional title or to rent, with office pockets ranging in size from 196m2 to 2131m2 for two linked buildings. Offering a generous tenant installation allowance of US\$49 / m2 excluding centralised air conditioning. Key features include: off grid solar powered gate house with battery powered backup; high speed fibre infrastructure; a coffee shop; landscaped surroundings; low energy lighting throughout; 24-hour manned security and access control; storeroom availability. For further details or to arrange a viewing, please contact me.