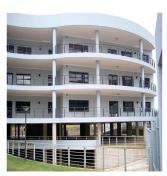

## USD 3119900.00

14480 gm

timnaty

spal?ni

vanni kimnaty

qm zemel?na
ploshcha

avtomobil?ni mistsya

PRIME SECTIONAL TITLE OFFICE BUILDING This prime sectional title office building which consists of 3 352sqm A-grade offices over 3 floors, with 115 parking bays, is for sale in Riverhorse. There is elevator and stair access to the office floors, all of which have spacious balconies for staff pause areas. The building has 24 hours security. Situated in the commercial node of Riverhorse Valley, the building is adjacent to the N2 freeway and has easy access to public transport. This building also boasts river frontage. Contact me now to view!