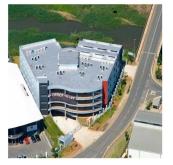

## USD 3119900.00

14480 gm

timnaty

spal?ni

vanni kimnaty

qm zemel?na
ploshcha

avtomobil?ni mistsya

PRIME SECTIONAL TITLE OFFICE BUILDING This prime sectional title office building which consists of 3 352sqm A-grade offices over 3 floors, with 115 parking bays, is for sale in Riverhorse. There is elevator and stair access to the office floors, all of which have spacious balconies for staff pause areas. The building has 24 hours security. Situated in the commercial node of Riverhorse Valley, the building is adjacent to the N2 freeway and has easy access to public transport. This building also boasts river frontage. Contact me now to view!