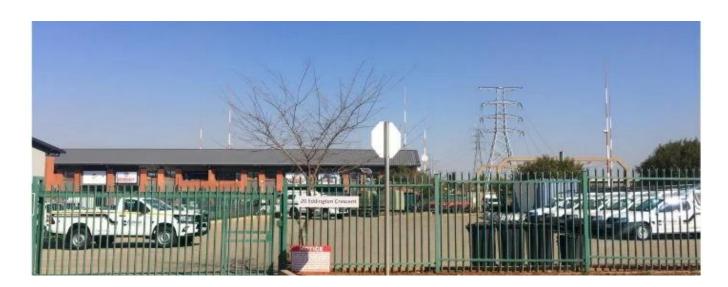

## USD 328800.00

3099 gm

dimnaty

spal?ni

vanni kimnaty

qm zemel?na ploshcha

avtomobil?ni mistsya

INDUSTRIAL LAND FOR SALE IN HIGHVELD This prime land is situated in Highveld. The land is zoned Industrial 2 with a power supply of 120kva. It is situated within a fully developed area. The property is located just off Witch-Hazel Avenue, which is a major public transport road in the area. The property is fully fenced with palisade fencing and it has a level topography. Half of the property is paved. The current income of the property covers the rates and taxes amounts.