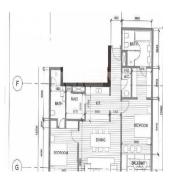

## USD 1496064.00

162 gm kimnaty

2 spal?ni

ploshcha

mistsya

3 vanni kimnaty

Cozy fully furnished 2 Bedroom Residential apartment in Five Palm Jumeirah. Location - North Building. Unit - XX07 - High floor. Size - 1 740 sq.ft. net area. Full Marina and Sea view. Fully Furnished and equipped. Transfer 4% Commission 2%