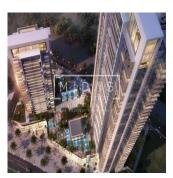

Beautiful 1 Bedroom Apartment In Boulevard Crescent, Downtown Dubai. Twin tower development featuring 307 apartments. BLVD Crescent comprises two towers of 39 and 21 storeys. One to three bedroom apartments \* Amenities include a landscaped podium offering an infinity pool and gym. Estimated Completion - Jan 2019 BLVD Crescent is a brand-new residential development within Downtown Dubai, billed as 'The Centre of Now. The 500-acre community, today the world's most visited lifestyle and shopping destination, is an urban masterpiece.