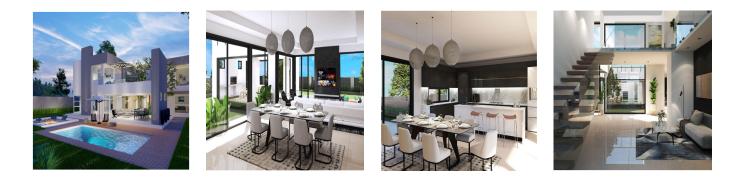

Creating an abundance of natural light throughout the home

Family Living in a Secure Environment at Its Very Best

Changes to the design permitted to ensure you get exactly what you want

Main Area: Double volume entrance Open Plan: Kitchen Dining room Family/TV Room Formal Lounge Study / Guest 5th Bedroom Guest Bathroom Enclosed entertainment area with stacker doors and built-in braai

Options: Pool with wooden decking Pizza oven Boma Firepit Double garage Off street parking

Upper Level: 3 Bedrooms en-suite Built-in cupboards, main with walk-in dressing room Pyjama Lounge Study Staff Accommodation is linked to the upper level via a double door for a 4th bedroom en-suite. Also, it has its own separate staircase with a private entrance for staff.

Showroom on Site for a comprehensive selection of finishes and colour schemes:

Optional Extras: Air conditioning Underfloor heating Double glazing Flueless gas fireplaces Gas braai Home automation Borehole water irrigation system Extra cupboards and shelving Extra integrated appliances