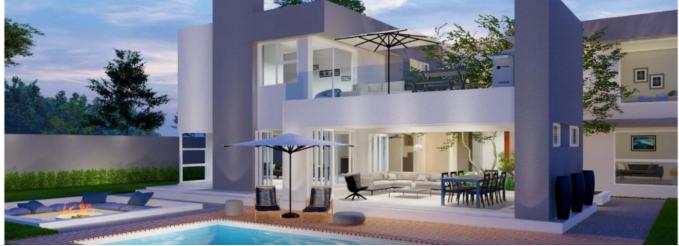

3 Cluster Bespoke Green Developments in the heart of Birdhaven. Inclusive of Solar inverter system & Borehole water filtration System Stand size of 971sqm

Underroof coverage from 360sqm upwards

Exquisitely designed, Modern, Open-plan, Double Volume

Creating an abundance of natural light throughout the home

Family Living in a Secure Environment at Its Very Best

Changes to the design permitted to ensure you get exactly what you want

Main Area: Double volume entrance Open Plan: Kitchen Dining room Family/TV Room Formal Lounge Study / Guest 5th Bedroom Guest Bathroom Enclosed entertainment area with stacker doors and built-in braai

Options: Pool with wooden decking Pizza oven Boma Firepit Double garage Off street parking

Upper Level: 3 Bedrooms en-suite Built-in cupboards, main with walk-in dressing room Pyjama Lounge Study Staff Accommodation is linked to the upper level via a double door for a 4th bedroom en-suite. Also, it has its own separate staircase with a private entrance for staff.